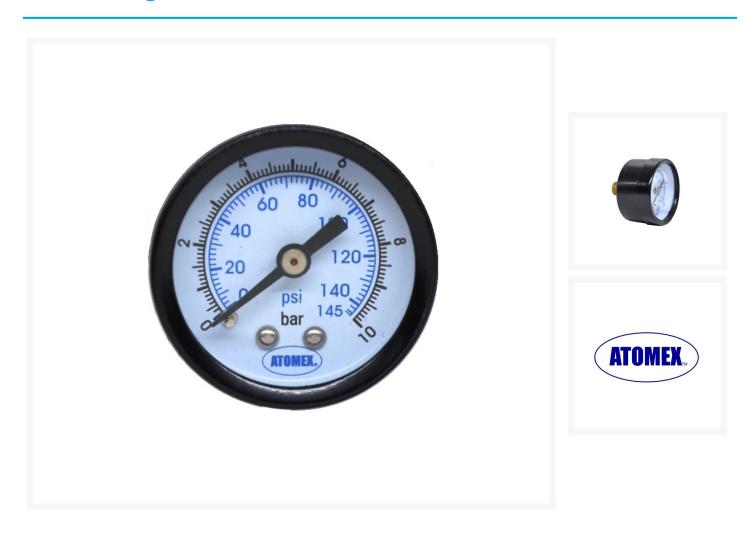

# **Short Description**

Atomex 40mm 0-145psi dry pressure gauges with 1/8" BSP rear entry thread are suitable for air and compatible gases, widely used with air compressors & compressed air applications.

#### Atomex 40mm Rear Entry Pressure Gauge features -

- Black steel Casing
- 1/8" BSP Brass threads
- Pressure Range 0-145psi
- Dual scale dial in BAR & PSI
- +/- 2% Accuracy
- Glass face

Atomex Part No. AX/12-800-001