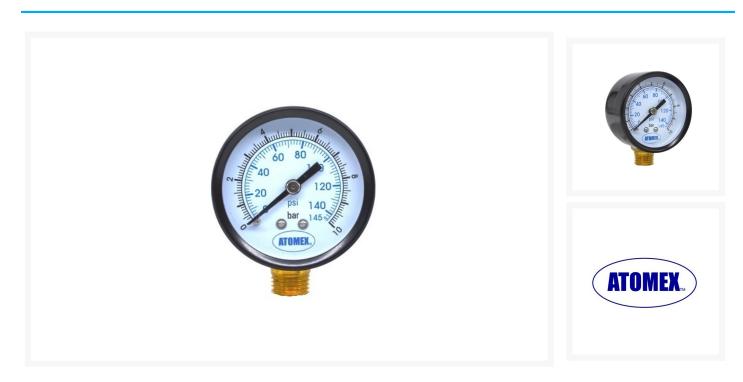

#### **Short Description**

Atomex 50mm 0-145psi dry pressure gauges with 1/4" BSP bottom entry thread are suitable for air and compatible gases, widely used with air compressors & compressed air applications.

#### **Atomex 50mm Bottom Entry Pressure Gauge features -**

- Black steel Casing
- 1/4" BSP Brass threads
- Pressure Range 0-145psi
- Dual scale dial in BAR & PSI
- +/- 2% Accuracy
- Glass face

Atomex Part No. AX/12-800-003