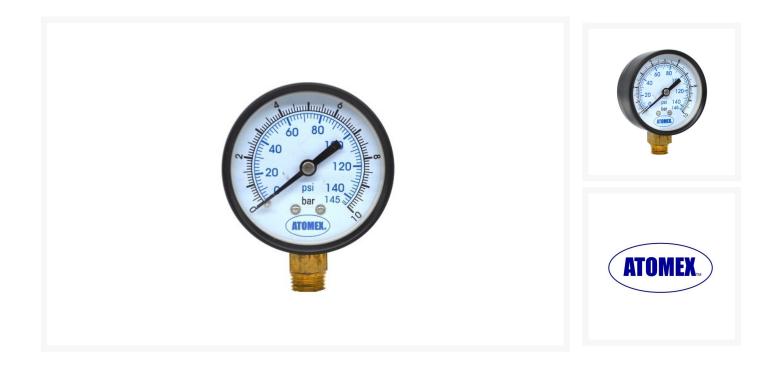

### **Short Description**

Atomex 63mm 0-145psi dry pressure gauges with 1/4" BSP bottom entry thread are suitable for air and compatible gases, widely used with air compressors & compressed air applications.

#### Atomex 63mm Bottom Entry Pressure Gauge features -

- Black steel Casing
- 1/4" BSP Brass threads
- Pressure Range 0-145psi
- Dual scale dial in BAR & PSI
- +/- 2% Accuracy
- Glass face

Atomex Part No. AX/12-800-007