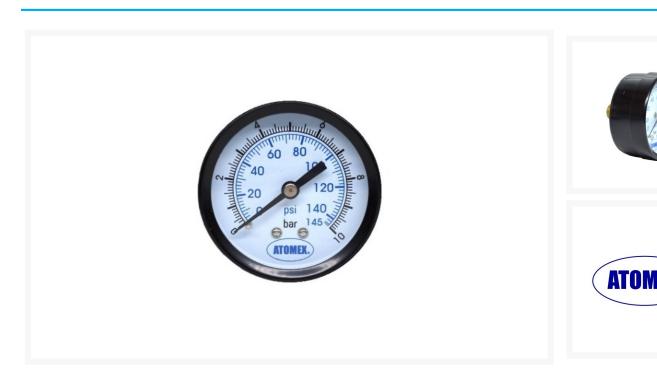

# **Atomex 63mm Rear Entry Pressure Gauge – Dry**

\$21.00 INCL. GST

#### **Short Description**

Atomex  $63 \text{mm} \ 0-145 \text{psi}$  dry pressure gauges with 1/4" BSP rear entry thread are suitable for air and compatible gases, widely used with air compressors & compressed air applications.

#### **Atomex 63mm Rear Entry Pressure Gauge features -**

- Black steel Casing
- 1/4" BSP Brass threads
- Pressure Range 0-145psi
- Dual scale dial in BAR & PSI
- +/- 2% Accuracy
- Glass face

Atomex Part No. AX/12-800-010