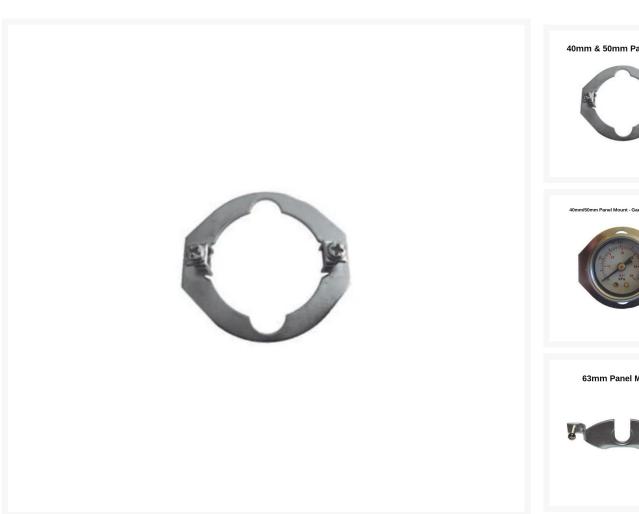

## **Short Description**

Pressure Gauge Panel Mount Kits are designed for rear entry pressure gauges to hold the gauge on place when fitting to panels. Available for 40mm, 50mm & 63mm rear entry pressure gauges.

## **Description**

Pressure gauge panel mount kits are handy for custom made panels where pressure gauges need to be fitted. Designed only for rear entry dry and fluid flilled pressure gauges in 40mm, 50mm & 63mm sizes.

#### Pressure Gauge Panel Mount Kits available -

40mm Gauge Panel Mount Kit
50mm Gauge Panel Mount Kit
63mm Gauge Panel Mount Kit
Part No. AX/31-900-002
Part No. AX/31-900-003

AA Spray stock a full range of air & fluid pressure gauges from 40mm-100mm in both dry and liquid filled for a variety of industrial applications with fast delivery Australia wide.