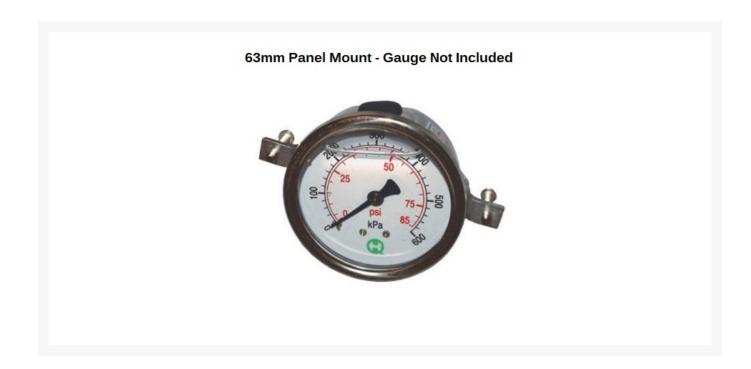

## **Short Description**

Pressure Gauge Panel Mount Kits are designed for rear entry pressure gauges to hold the gauge on place when fitting to panels. Available for 40mm, 50mm & 63mm rear entry pressure gauges.

## **Description**

Pressure gauge panel mount kits are handy for custom made panels where pressure gauges need to be fitted. Designed only for rear entry dry and fluid flilled pressure gauges in 40mm, 50mm & 63mm sizes.

#### Pressure Gauge Panel Mount Kits available -

40mm Gauge Panel Mount Kit
50mm Gauge Panel Mount Kit
63mm Gauge Panel Mount Kit
Part No. AX/31-900-002
Part No. AX/31-900-003

AA Spray stock a full range of air & fluid pressure gauges from 40mm-100mm in both dry and liquid filled for a variety of industrial applications with fast delivery Australia wide.