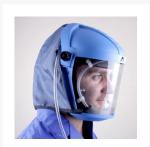

## **Short Description**

Iwata AF2010HEAD Air Fed Mask is an Australian/New Zealand compliant air fed mask offering breathing protection for use in enclosed spray painting booths. The Iwata AF2010Head assembly features replaceable visor, headband, face seal with superior comfort and vision

### **Description**

Iwata air fed masks have developed for the professional automotive refinisher with advance design features to ensure comfort, functionality and superior vision while offering air breathing protection compliant with Australian/New Zealand Standard 1716-1994.