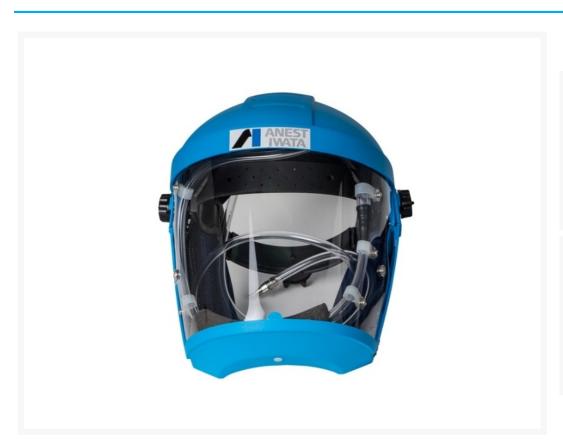

## **Short Description**

Iwata AF2010HEAD Air Fed Mask is an Australian/New Zealand compliant air fed mask offering breathing protection for use in enclosed spray painting booths. The Iwata AF2010Head assembly features replaceable visor, headband, face seal with superior comfort and vision

### **Description**

Iwata air fed masks have developed for the professional automotive refinisher with advance design features to ensure comfort, functionality and superior vision while offering air breathing protection compliant with Australian/New Zealand Standard 1716-1994.

#### Iwata AF2010HEAD Air Fed Mask includes -

- Head/Visor Assembly
- Does not include nape cover or waist belt

Air fed breathing masks must be supplied with filtered compressed air to remove oil, water and contamination using a two stage, three stage or four stage filter system such as the Iwata CFRB & CFRCB. Air must be supplied from the filters to the mask waist belt using only air breathing hose compliant with Australian Standards.