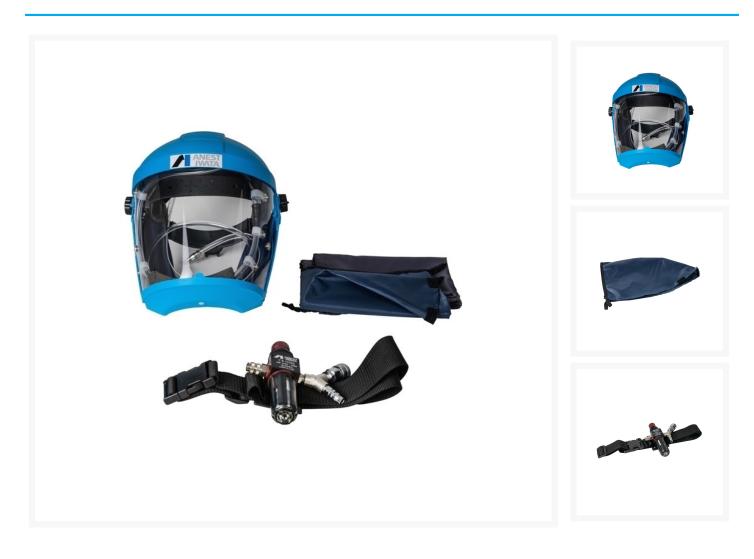

### **Short Description**

Iwata AF2100 Air Fed Mask Kit With Belt, Regulator & Filter includes nape cover and storage bag. The Iwata full face air fed masks features replaceable visor, headband, face seal with superior comfort and vision.

#### Iwata AF2100 Air Fed Mask Kit includes -

- Complete mask assembly with nape cover
- Waist belt, regulator and filter with pre-set air pressure
- 1.2m flexible whip hose for air supply to the spray gun
- Plastic storage bucket

#### Iwata Air Fed Masks feature -

- The AF2100 Air Fed mask is a Class LDH3 safety device which provides a protection factor of 200 times the occupational exposure limit.
- All Anest Iwata air fed masks are fitted with double action safety couplings to prevent accidental disconnection of the air feed line to the mask.
- The AF2100 Air Fed mask features a replaceable visor cover, which allows a panoramic view for the user. The floating headband has four adjustment points, with front and rear adjustment, for superior user comfort. The face seal and sweat band are replaceable for added hygiene.
- Other features include a visual air supply indicator located within the user's peripheral vision—allowing the user to ensure that air is being supplied at all times.
- The AF2100 is supplied with a waist belt and pre-set air regulator that meets the requirements of AS/NZS1716. The belt includes a pliable bracket that moulds to the user's body contour and has a quick release buckle, for ease of fitting.
- The unit also comes with a neck and shoulder cover, to provide full protection for the user's head.
- A 1.2 metre flexible gun whip hose, with ultra light fittings, comes with the unit, to provide enhanced spray gun manoeuvrability.