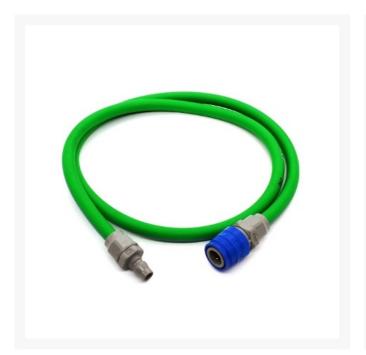

#### Iwata AF2100 Air Fed Mask Kit includes -

- Complete mask assembly with nape cover
- Waist belt, regulator and filter with pre-set air pressure
- 1.2m flexible whip hose for air supply to the spray gun
- Plastic storage bucket
- 10m yellow air breathing hose with fittings

#### Iwata Air Fed Masks feature -

- The AF2100 Air Fed mask is a Class LDH3 safety device which provides a protection factor of 200 times the occupational exposure limit.
- All Anest Iwata air fed masks are fitted with double action safety couplings to prevent accidental disconnection of the air feed line to the mask.
- The AF2100 Air Fed mask features a replaceable visor cover, which allows a panoramic view for the user. The floating headband has four adjustment points, with front and rear adjustment, for superior user comfort. The face seal and sweat band are replaceable for added hygiene.
- Other features include a visual air supply indicator located within the user's peripheral vision—allowing the user to ensure that air is being supplied at all times.
- The AF2100 is supplied with a waist belt and pre-set air regulator that meets the requirements of AS/NZS1716. The belt includes a pliable bracket that moulds to the user's body contour and has a quick release buckle, for ease of fitting.
- The unit also comes with a neck and shoulder cover, to provide full protection for the user's head.
- A 1.2 metre flexible gun whip hose, with ultra light fittings, comes with the unit, to provide enhanced spray gun manoeuvrability.