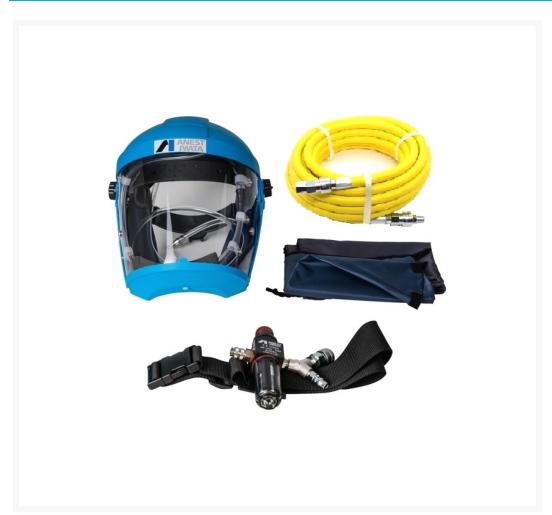

#### Iwata AF2100 Air Fed Mask Kit includes -

- Complete mask assembly with nape cover
- Waist belt, regulator and filter with pre-set air pressure
- 1.2m flexible whip hose for air supply to the spray gun
- Plastic storage bucket
- 10m yellow air breathing hose with fittings

#### Iwata Air Fed Masks feature -

- The AF2100 Air Fed mask is a Class LDH3 safety device which provides a protection factor of 200 times the occupational exposure limit.
- All Anest Iwata air fed masks are fitted with double action safety couplings to prevent accidental disconnection of the air feed line to the mask.
- The AF2100 Air Fed mask features a replaceable visor cover, which allows a panoramic view for the user. The floating headband has four adjustment points, with front and rear adjustment, for superior user comfort. The face seal and sweat band are replaceable for added hygiene.
- Other features include a visual air supply indicator located within the user's peripheral vision—allowing the user to ensure that air is being supplied at all times.
- The AF2100 is supplied with a waist belt and pre-set air regulator that meets the requirements of AS/NZS1716. The belt includes a pliable bracket that moulds to the user's body contour and has a quick release buckle, for ease of fitting.
- The unit also comes with a neck and shoulder cover, to provide full protection for the user's head.
- A 1.2 metre flexible gun whip hose, with ultra light fittings, comes with the unit, to provide enhanced spray gun manoeuvrability.