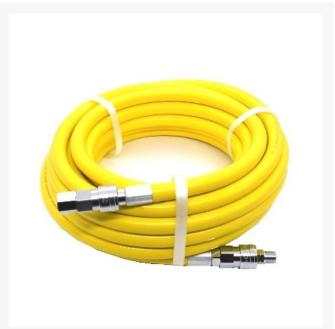

#### Iwata AF2100 Air Fed Mask Kit includes -

- Complete mask assembly with nape cover
- Waist belt, regulator and filter with pre-set air pressure
- 1.2m flexible whip hose for air supply to the spray gun
- Plastic storage bucket
- 10m yellow air breathing hose with fittings

Air fed breathing masks must be supplied with filtered compressed air to remove oil, water and contamination using a two stage, three stage or four stage filter system such as the Iwata CFRB & CFRCB. Air must be supplied from the filters to the mask waist belt using only air breathing hose compliant with Australian Standards.