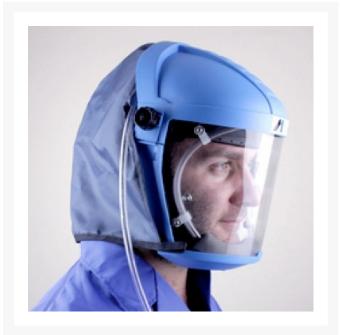

# **Short Description**

Iwata AF2109 Air Fed Mask Kit With Belt, Regulator, Filter & 10m Air Breathing Hose includes nape cover and storage bag. The Iwata full face air fed masks features replaceable visor, headband, face seal with superior comfort and vision.

### **Description**

Iwata air fed masks have developed for the professional automotive refinisher with advance design features to ensure comfort, functionality and superior vision while offering air breathing protection compliant with Australian/New Zealand Standard 1716-1994.

#### Iwata Air Fed Masks feature -

- The AF2100 Air Fed mask is a Class LDH3 safety device which provides a protection factor of 200 times the occupational exposure limit.
- All Anest Iwata air fed masks are fitted with double action safety couplings to prevent accidental disconnection of the air feed line to the mask.
- The AF2100 Air Fed mask features a replaceable visor cover, which allows a panoramic view for the user. The floating headband has four adjustment points, with front and rear adjustment, for superior user comfort. The face seal and sweat band are replaceable for added hygiene.
- Other features include a visual air supply indicator located within the user's peripheral vision—allowing the user to ensure that air is being supplied at all times.
- The AF2100 is supplied with a waist belt and pre-set air regulator that meets the requirements of AS/NZS1716. The belt includes a pliable bracket that moulds to the user's body contour and has a quick release buckle, for ease of fitting.
- The unit also comes with a neck and shoulder cover, to provide full protection for the user's head.
- A 1.2 metre flexible gun whip hose, with ultra light fittings, comes with the unit, to provide enhanced spray gun manoeuvrability.