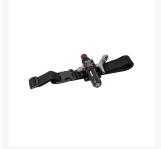

#### Iwata Air Fed Masks feature -

- The AF2100 Air Fed mask is a Class LDH3 safety device which provides a protection factor of 200 times the occupational exposure limit.
- All Anest Iwata air fed masks are fitted with double action safety couplings to prevent accidental disconnection of the air feed line to the mask.
- The AF2100 Air Fed mask features a replaceable visor cover, which allows a panoramic view for the user. The floating headband has four adjustment points, with front and rear adjustment, for superior user comfort. The face seal and sweat band are replaceable for added hygiene.
- Other features include a visual air supply indicator located within the user's peripheral vision—allowing the user to ensure that air is being supplied at all times.
- The AF2100 is supplied with a waist belt and pre-set air regulator that meets the requirements of AS/NZS1716. The belt includes a pliable bracket that moulds to the user's body contour and has a quick release buckle, for ease of fitting.
- The unit also comes with a neck and shoulder cover, to provide full protection for the user's head.
- A 1.2 metre flexible gun whip hose, with ultra light fittings, comes with the unit, to provide enhanced spray gun manoeuvrability.