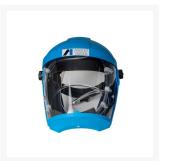

#### Iwata Air Fed Masks feature -

- The AF2100 Air Fed mask is a Class LDH3 safety device which provides a protection factor of 200 times the occupational exposure limit.
- All Anest Iwata air fed masks are fitted with double action safety couplings to prevent accidental disconnection of the air feed line to the mask.
- The AF2100 Air Fed mask features a replaceable visor cover, which allows a panoramic view for the user. The floating headband has four adjustment points, with front and rear adjustment, for superior user comfort. The face seal and sweat band are replaceable for added hygiene.
- Other features include a visual air supply indicator located within the user's peripheral vision—allowing the user to ensure that air is being supplied at all times.
- The AF2100 is supplied with a waist belt and pre-set air regulator that meets the requirements of AS/NZS1716. The belt includes a pliable bracket that moulds to the user's body contour and has a quick release buckle, for ease of fitting.
- The unit also comes with a neck and shoulder cover, to provide full protection for the user's head.
- A 1.2 metre flexible gun whip hose, with ultra light fittings, comes with the unit, to provide enhanced spray gun manoeuvrability.