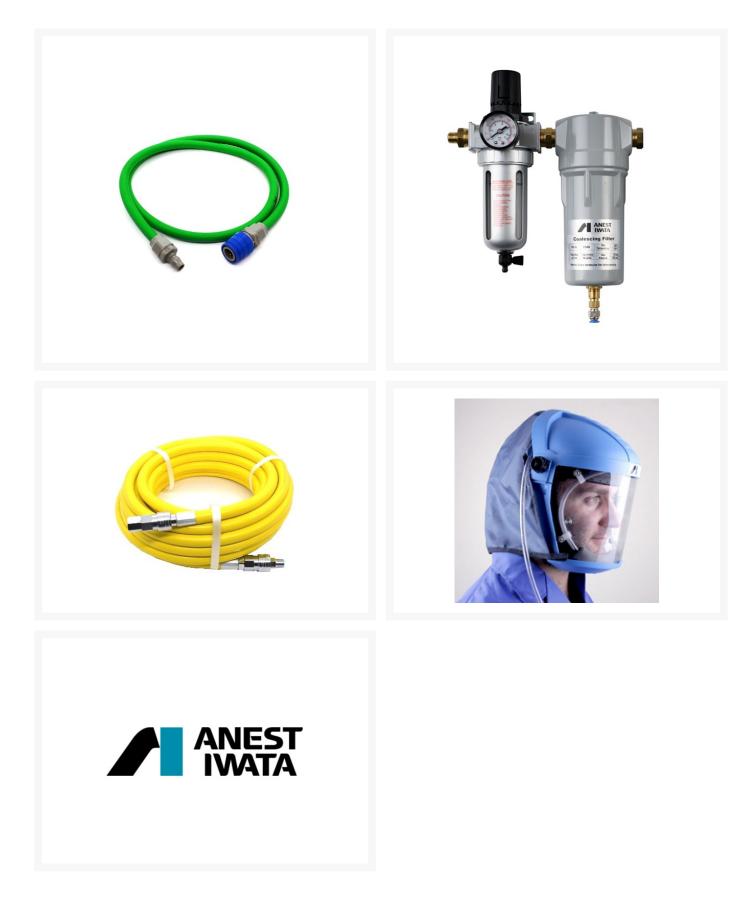

#### Iwata AF2100 Air Fed Mask Kit includes -

- Complete mask assembly with nape cover
- Waist belt, regulator and filter with pre-set air pressure
- 1.2m flexible whip hose for air supply to the spray gun
- Plastic storage bucket
- 10m yellow air breathing hose with fittings
- Wall mounted CFRB 2 stage filter kit (filter/regulator & coalescer)

#### Iwata Air Fed Masks feature –

- The AF2100 Air Fed mask is a Class LDH3 safety device which provides a protection factor of 200 times the occupational exposure limit.
- All Anest Iwata air fed masks are fitted with double action safety couplings to prevent accidental disconnection of the air feed line to the mask.
- The AF2100 Air Fed mask features a replaceable visor cover, which allows a panoramic view for the user. The floating headband has four adjustment points, with front and rear adjustment, for superior user comfort. The face seal and sweat band are replaceable for added hygiene.
- Other features include a visual air supply indicator located within the user's peripheral vision—allowing the user to ensure that air is being supplied at all times.
- The AF2100 is supplied with a waist belt and pre-set air regulator that meets the requirements of AS/NZS1716. The belt includes a pliable bracket that moulds to the user's body contour and has a quick release buckle, for ease of fitting.
- The unit also comes with a neck and shoulder cover, to provide full protection for the user's head.
- A 1.2 metre flexible gun whip hose, with ultra light fittings, comes with the unit, to provide enhanced spray gun manoeuvrability.

#### Iwata CFRB 2 Stage Filter Kit features -

- Filter regulator with 5 micron particle filter
- Coalescing oil filter with 0.01 micron filter
- Wall mount brackets
- Pressure gauge
- Minimum standard for air breathing compliance