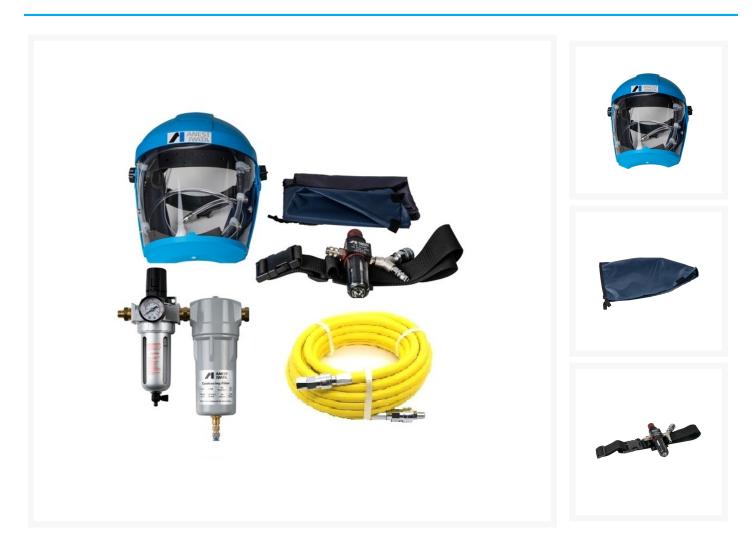

## **Short Description**

Iwata AF2109CFRB Air Fed Mask Kit, 2 Stage Filter Kit (CFRB) & 10m Air Breathing Hose includes nape cover and storage bag. Iwata AF2109CFRB full face air fed mask kit is a ready to go air breathing package for your

#### Iwata AF2100 Air Fed Mask Kit includes -

- Complete mask assembly with nape cover
- Waist belt, regulator and filter with pre-set air pressure
- 1.2m flexible whip hose for air supply to the spray gun
- Plastic storage bucket
- 10m yellow air breathing hose with fittings
- Wall mounted CFRB 2 stage filter kit (filter/regulator & coalescer)

#### Iwata Air Fed Masks feature –

- The AF2100 Air Fed mask is a Class LDH3 safety device which provides a protection factor of 200 times the occupational exposure limit.
- All Anest Iwata air fed masks are fitted with double action safety couplings to prevent accidental disconnection of the air feed line to the mask.
- The AF2100 Air Fed mask features a replaceable visor cover, which allows a panoramic view for the user. The floating headband has four adjustment points, with front and rear adjustment, for superior user comfort. The face seal and sweat band are replaceable for added hygiene.
- Other features include a visual air supply indicator located within the user's peripheral vision—allowing the user to ensure that air is being supplied at all times.
- The AF2100 is supplied with a waist belt and pre-set air regulator that meets the requirements of AS/NZS1716. The belt includes a pliable bracket that moulds to the user's body contour and has a quick release buckle, for ease of fitting.
- The unit also comes with a neck and shoulder cover, to provide full protection for the user's head.
- A 1.2 metre flexible gun whip hose, with ultra light fittings, comes with the unit, to provide enhanced spray gun manoeuvrability.

#### Iwata CFRB 2 Stage Filter Kit features -

- Filter regulator with 5 micron particle filter
- Coalescing oil filter with 0.01 micron filter
- Wall mount brackets
- Pressure gauge
- Minimum standard for air breathing compliance