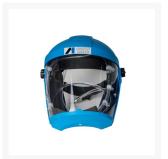

#### Iwata AF2100 Air Fed Mask Kit includes -

- Complete mask assembly with nape cover
- Waist belt, regulator and filter with pre-set air pressure
- 1.2m flexible whip hose for air supply to the spray gun
- Plastic storage bucket
- 10m yellow air breathing hose with fittings
- Wall mounted CFRCB 3 stage filter kit
- Includes filter regulator, coalescing & activated carbon filter

#### Iwata Air Fed Masks feature -

- The AF2100 Air Fed mask is a Class LDH3 safety device which provides a protection factor of 200 times the occupational exposure limit.
- All Anest Iwata air fed masks are fitted with double action safety couplings to prevent accidental disconnection of the air feed line to the mask.
- The AF2100 Air Fed mask features a replaceable visor cover, which allows a panoramic view for the user. The floating headband has four adjustment points, with front and rear adjustment, for superior user comfort. The face seal and sweat band are replaceable for added hygiene.
- Other features include a visual air supply indicator located within the user's peripheral vision—allowing the user to ensure that air is being supplied at all times.
- The AF2100 is supplied with a waist belt and pre-set air regulator that meets the requirements of AS/NZS1716. The belt includes a pliable bracket that moulds to the user's body contour and has a quick release buckle, for ease of fitting.
- The unit also comes with a neck and shoulder cover, to provide full protection for the user's head.
- A 1.2 metre flexible gun whip hose, with ultra light fittings, comes with the unit, to provide enhanced spray gun manoeuvrability.