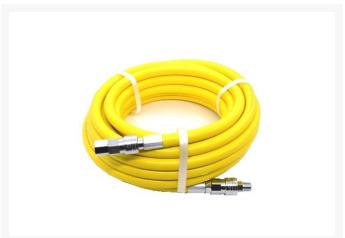

#### Iwata AF2100 Air Fed Mask Kit includes -

- Complete mask assembly with nape cover
- Waist belt, regulator and filter with pre-set air pressure
- 1.2m flexible whip hose for air supply to the spray gun
- Plastic storage bucket
- 10m yellow air breathing hose with fittings
- Wall mounted CFRCB 3 stage filter kit
- Includes filter regulator, coalescing & activated carbon filter