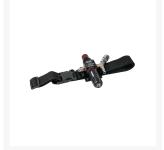

#### Iwata AF2100 Air Fed Mask Kit includes -

- Complete mask assembly with nape cover
- Waist belt, regulator and filter with pre-set air pressure
- 1.2m flexible whip hose for air supply to the spray gun
- Plastic storage bucket
- 10m yellow air breathing hose with fittings
- Wall mounted CFRCB 3 stage filter kit
- Includes filter regulator, coalescing & activated carbon filter

#### Iwata Air Fed Masks feature -

- The AF2100 Air Fed mask is a Class LDH3 safety device which provides a protection factor of 200 times the occupational exposure limit.
- All Anest Iwata air fed masks are fitted with double action safety couplings to prevent accidental disconnection of the air feed line to the mask.
- The AF2100 Air Fed mask features a replaceable visor cover, which allows a panoramic view for the user. The floating headband has four adjustment points, with front and rear adjustment, for superior user comfort. The face seal and sweat band are replaceable for added hygiene.
- Other features include a visual air supply indicator located within the user's peripheral vision—allowing the user to ensure that air is being supplied at all times.
- The AF2100 is supplied with a waist belt and pre-set air regulator that meets the requirements of AS/NZS1716. The belt includes a pliable bracket that moulds to the user's body contour and has a quick release buckle, for ease of fitting.
- The unit also comes with a neck and shoulder cover, to provide full protection for the user's head.
- A 1.2 metre flexible gun whip hose, with ultra light fittings, comes with the unit, to provide enhanced spray gun manoeuvrability.