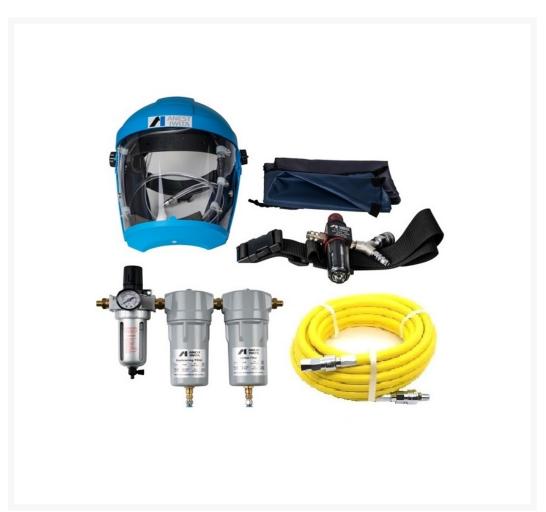

#### Iwata AF2100 Air Fed Mask Kit includes -

- Complete mask assembly with nape cover
- Waist belt, regulator and filter with pre-set air pressure
- 1.2m flexible whip hose for air supply to the spray gun
- Plastic storage bucket
- 10m yellow air breathing hose with fittings
- Wall mounted CFRCB 3 stage filter kit
- Includes filter regulator, coalescing & activated carbon filter

#### Iwata Air Fed Masks feature -

- The AF2100 Air Fed mask is a Class LDH3 safety device which provides a protection factor of 200 times the occupational exposure limit.
- All Anest Iwata air fed masks are fitted with double action safety couplings to prevent accidental disconnection of the air feed line to the mask.
- The AF2100 Air Fed mask features a replaceable visor cover, which allows a panoramic view for the user. The floating headband has four adjustment points, with front and rear adjustment, for superior user comfort. The face seal and sweat band are replaceable for added hygiene.
- Other features include a visual air supply indicator located within the user's peripheral vision—allowing the user to ensure that air is being supplied at all times.
- The AF2100 is supplied with a waist belt and pre-set air regulator that meets the requirements of AS/NZS1716. The belt includes a pliable bracket that moulds to the user's body contour and has a quick release buckle, for ease of fitting.
- The unit also comes with a neck and shoulder cover, to provide full protection for the user's head.
- A 1.2 metre flexible gun whip hose, with ultra light fittings, comes with the unit, to provide enhanced spray gun manoeuvrability.

#### Iwata CFRCB 3 Stage Filter Kit features -

- Filter regulator with 5 micron particle filter
- Coalescing oil filter with 0.01 micron filter
- Activated carbon filter with 0.003 micron filter
- Wall mount brackets
- Pressure gauge
- Above standard for air breathing compliance