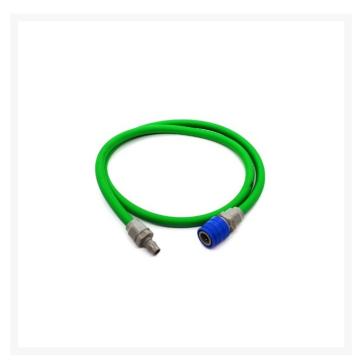

#### Iwata AF2100 Air Fed Mask Kit includes -

- Complete mask assembly with nape cover
- Waist belt, regulator and filter with pre-set air pressure
- 1.2m flexible whip hose for air supply to the spray gun
- Plastic storage bucket
- 10m yellow air breathing hose with fittings
- Wall mounted CFRCB 3 stage filter kit
- Includes filter regulator, coalescing & activated carbon filter

#### Iwata Air Fed Masks feature -

- The AF2100 Air Fed mask is a Class LDH3 safety device which provides a protection factor of 200 times the occupational exposure limit.
- All Anest Iwata air fed masks are fitted with double action safety couplings to prevent accidental disconnection of the air feed line to the mask.
- The AF2100 Air Fed mask features a replaceable visor cover, which allows a panoramic view for the user. The floating headband has four adjustment points, with front and rear adjustment, for superior user comfort. The face seal and sweat band are replaceable for added hygiene.
- Other features include a visual air supply indicator located within the user's peripheral vision—allowing the user to ensure that air is being supplied at all times.
- The AF2100 is supplied with a waist belt and pre-set air regulator that meets the requirements of AS/NZS1716. The belt includes a pliable bracket that moulds to the user's body contour and has a quick release buckle, for ease of fitting.
- The unit also comes with a neck and shoulder cover, to provide full protection for the user's head.
- A 1.2 metre flexible gun whip hose, with ultra light fittings, comes with the unit, to provide enhanced spray gun manoeuvrability.