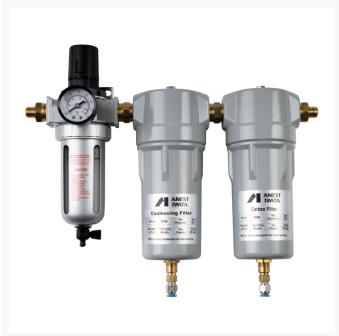

#### Iwata AF2100 Air Fed Mask Kit includes -

- Complete mask assembly with nape cover
- Waist belt, regulator and filter with pre-set air pressure
- 1.2m flexible whip hose for air supply to the spray gun
- Plastic storage bucket
- 10m yellow air breathing hose with fittings
- Wall mounted CFRCB 3 stage filter kit
- Includes filter regulator, coalescing & activated carbon filter

#### Iwata CFRCB 3 Stage Filter Kit features -

- Filter regulator with 5 micron particle filter
- Coalescing oil filter with 0.01 micron filter
- Activated carbon filter with 0.003 micron filter
- Wall mount brackets
- Pressure gauge
- Above standard for air breathing compliance