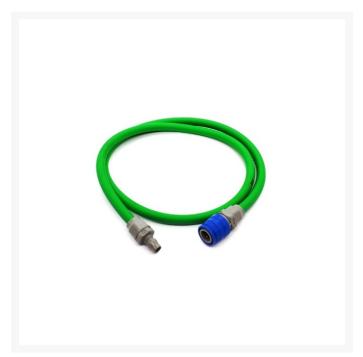

#### Iwata AF2100 Air Fed Mask Kit includes -

- Complete mask assembly with nape cover
- Waist belt, regulator and filter with pre-set air pressure
- 1.2m flexible whip hose for air supply to the spray gun
- Plastic storage bucket
- 10m yellow air breathing hose with fittings
- Wall mounted CFRCB 3 stage filter kit
- Includes filter regulator, coalescing & activated carbon filter

#### Iwata Air Fed Masks feature -

- The AF2100 Air Fed mask is a Class LDH3 safety device which provides a protection factor of 200 times the occupational exposure limit.
- All Anest Iwata air fed masks are fitted with double action safety couplings to prevent accidental disconnection of the air feed line to the mask.
- The AF2100 Air Fed mask features a replaceable visor cover, which allows a panoramic view for the user. The floating headband has four adjustment points, with front and rear adjustment, for superior user comfort. The face seal and sweat band are replaceable for added hygiene.
- Other features include a visual air supply indicator located within the user's peripheral vision—allowing the user to ensure that air is being supplied at all times.
- The AF2100 is supplied with a waist belt and pre-set air regulator that meets the requirements of AS/NZS1716. The belt includes a pliable bracket that moulds to the user's body contour and has a quick release buckle, for ease of fitting.
- The unit also comes with a neck and shoulder cover, to provide full protection for the user's head.
- A 1.2 metre flexible gun whip hose, with ultra light fittings, comes with the unit, to provide enhanced spray gun manoeuvrability.