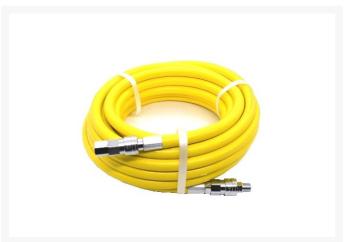

#### Iwata AF2100 Air Fed Mask Kit includes -

- Complete mask assembly with nape cover
- Waist belt, regulator and filter with pre-set air pressure
- 1.2m flexible whip hose for air supply to the spray gun
- Plastic storage bucket
- 10m yellow air breathing hose with fittings
- Wall mounted CFRCB 3 stage filter kit
- Includes filter regulator, coalescing & activated carbon filter