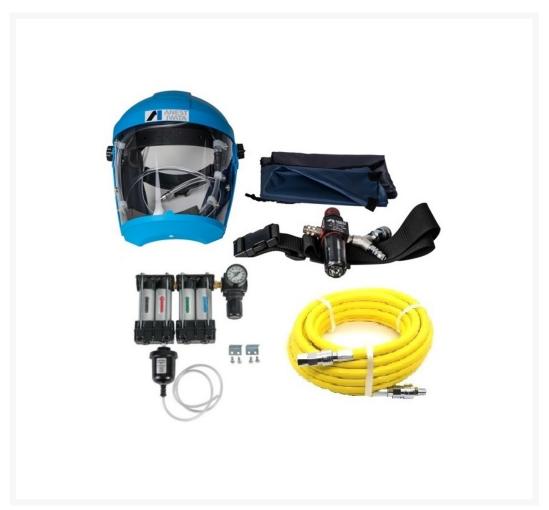

# Iwata AF2109MT Air Fed Mask Kit, 4 Stage Filter Kit & 10m Air Breathing Hose

\$2,556.86 Special Price \$2,173.34 INCL. GST

# **Short Description**

Iwata AF2109MT Air Fed Mask Kit, 4 Stage Filter Kit (Martech Filters) & 10m Air Breathing Hose includes nape cover and storage bag. Iwata AF2109MT full face air fed mask kit is a ready to go air breathing package for

#### Iwata AF2100 Air Fed Mask Kit includes -

- Complete mask assembly with nape cover
- Waist belt, regulator and filter with pre-set air pressure
- 1.2m flexible whip hose for air supply to the spray gun
- Plastic storage bucket
- 10m yellow air breathing hose with fittings
- Wall mounted CFRCB 3 stage filter kit
- Includes filter regulator, coalescing & activated carbon filter

#### Iwata Air Fed Masks feature -

- The AF2100 Air Fed mask is a Class LDH3 safety device which provides a protection factor of 200 times the occupational exposure limit.
- All Anest Iwata air fed masks are fitted with double action safety couplings to prevent accidental disconnection of the air feed line to the mask.
- The AF2100 Air Fed mask features a replaceable visor cover, which allows a panoramic view for the user. The floating headband has four adjustment points, with front and rear adjustment, for superior user comfort. The face seal and sweat band are replaceable for added hygiene.
- Other features include a visual air supply indicator located within the user's peripheral vision—allowing the user to ensure that air is being supplied at all times.
- The AF2100 is supplied with a waist belt and pre-set air regulator that meets the requirements of AS/NZS1716. The belt includes a pliable bracket that moulds to the user's body contour and has a quick release buckle, for ease of fitting.
- The unit also comes with a neck and shoulder cover, to provide full protection for the user's head.
- A 1.2 metre flexible gun whip hose, with ultra light fittings, comes with the unit, to provide enhanced spray gun manoeuvrability.

#### Martech 4 Stage Filter Kit features -

- Filter regulator with 5 micron particle filter
- Coalescing oil filter with 0.01 micron filter
- Activated carbon filter with 0.003 micron filter
- Wall mount brackets
- Pressure gauge
- Automatic moisture drain
- Advanced air breathing protection & compliance