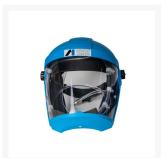

#### Iwata AF2100 Air Fed Mask Kit includes -

- Complete mask assembly with nape cover
- Waist belt, regulator and filter with pre-set air pressure
- 1.2m flexible whip hose for air supply to the spray gun
- Plastic storage bucket
- 10m yellow air breathing hose with fittings
- Wall mounted CFRCB 3 stage filter kit
- Includes filter regulator, coalescing & activated carbon filter

#### Iwata Air Fed Masks feature -

- The AF2100 Air Fed mask is a Class LDH3 safety device which provides a protection factor of 200 times the occupational exposure limit.
- All Anest Iwata air fed masks are fitted with double action safety couplings to prevent accidental disconnection of the air feed line to the mask.
- The AF2100 Air Fed mask features a replaceable visor cover, which allows a panoramic view for the user. The floating headband has four adjustment points, with front and rear adjustment, for superior user comfort. The face seal and sweat band are replaceable for added hygiene.
- Other features include a visual air supply indicator located within the user's peripheral vision—allowing the user to ensure that air is being supplied at all times.
- The AF2100 is supplied with a waist belt and pre-set air regulator that meets the requirements of AS/NZS1716. The belt includes a pliable bracket that moulds to the user's body contour and has a quick release buckle, for ease of fitting.
- The unit also comes with a neck and shoulder cover, to provide full protection for the user's head.
- A 1.2 metre flexible gun whip hose, with ultra light fittings, comes with the unit, to provide enhanced spray gun manoeuvrability.