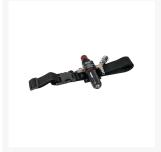

#### Iwata AF2100 Air Fed Mask Kit includes -

- Complete mask assembly with nape cover
- Waist belt, regulator and filter with pre-set air pressure
- 1.2m flexible whip hose for air supply to the spray gun
- Plastic storage bucket
- 10m yellow air breathing hose with fittings
- Wall mounted CFRCB 3 stage filter kit
- Includes filter regulator, coalescing & activated carbon filter

#### Iwata Air Fed Masks feature -

- The AF2100 Air Fed mask is a Class LDH3 safety device which provides a protection factor of 200 times the occupational exposure limit.
- All Anest Iwata air fed masks are fitted with double action safety couplings to prevent accidental disconnection of the air feed line to the mask.
- The AF2100 Air Fed mask features a replaceable visor cover, which allows a panoramic view for the user. The floating headband has four adjustment points, with front and rear adjustment, for superior user comfort. The face seal and sweat band are replaceable for added hygiene.
- Other features include a visual air supply indicator located within the user's peripheral vision—allowing the user to ensure that air is being supplied at all times.
- The AF2100 is supplied with a waist belt and pre-set air regulator that meets the requirements of AS/NZS1716. The belt includes a pliable bracket that moulds to the user's body contour and has a quick release buckle, for ease of fitting.
- The unit also comes with a neck and shoulder cover, to provide full protection for the user's head.
- A 1.2 metre flexible gun whip hose, with ultra light fittings, comes with the unit, to provide enhanced spray gun manoeuvrability.