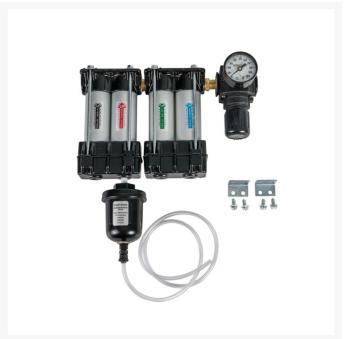

#### Martech 4 Stage Filter Kit features -

- Filter regulator with 5 micron particle filter
- Coalescing oil filter with 0.01 micron filter
- Activated carbon filter with 0.003 micron filter
- Wall mount brackets
- Pressure gauge
- Automatic moisture drain
- Advanced air breathing protection & compliance