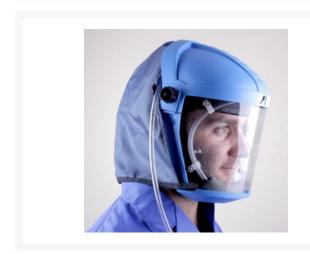

### **Description**

Iwata air fed masks have developed for the professional automotive refinisher with advance design features to ensure comfort, functionality and superior vision while offering air breathing protection compliant with Australian/New Zealand Standard 1716-1994.

#### Iwata AF2100 Air Fed Mask Kit includes -

- Complete mask assembly with nape cover
- Waist belt, regulator and filter with pre-set air pressure
- 1.2m flexible whip hose for air supply to the spray gun
- Plastic storage bucket
- 10m yellow air breathing hose with fittings
- Wall mounted CFRCB 3 stage filter kit
- Includes filter regulator, coalescing & activated carbon filter

#### Iwata Air Fed Masks feature -

- The AF2100 Air Fed mask is a Class LDH3 safety device which provides a protection factor of 200 times the occupational exposure limit.
- All Anest Iwata air fed masks are fitted with double action safety couplings to prevent accidental disconnection of the air feed line to the mask.
- The AF2100 Air Fed mask features a replaceable visor cover, which allows a panoramic view for the user. The floating headband has four adjustment points, with front and rear adjustment, for superior user comfort. The face seal and sweat band are replaceable for added hygiene.
- Other features include a visual air supply indicator located within the user's peripheral vision—allowing the user to ensure that air is being supplied at all times.
- The AF2100 is supplied with a waist belt and pre-set air regulator that meets the requirements of AS/NZS1716. The belt includes a pliable bracket that moulds to the user's body contour and has a quick release buckle, for ease of fitting.
- The unit also comes with a neck and shoulder cover, to provide full protection for the user's head.
- A 1.2 metre flexible gun whip hose, with ultra light fittings, comes with the unit, to provide enhanced spray gun manoeuvrability.