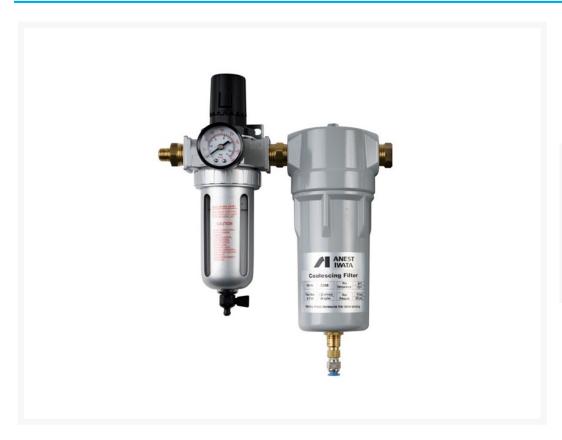

### **Short Description**

Iwata CFRB 2 Stage Filter Kit for Air Breathing includes filter/regulator with 5 micron filter element, coalescer with 0.01 micron filter element, wall mount bracket, gauge and fittings. Designed for use with Iwata 2100 full face air fed masks systems..

#### Iwata CFRB 2 Stage Filter Kit for Air Breathing features -

- FR204 filter regulator with 5 micron filter element
- COAB Coalescing filter with 0.01 micron filter element
- Wall mount bracket
- Gauge
- Inlet & outlet fittings
- A/NZ Standard 1716-1994 Compliant

#### **Replacement Filters -**

5 Micron Filter Element
 0.01 Micron Filter Element
 Part No. C/FR202.07
 Part No. C/COAB.01

Air fed breathing masks must be supplied with filtered compressed air to remove oil, water and contamination using a two stage, three stage or four stage filter system such as the Iwata CFRB & CFRCB. Air must be supplied from the filters to the mask waist belt using only air breathing hose compliant with Australian Standards.