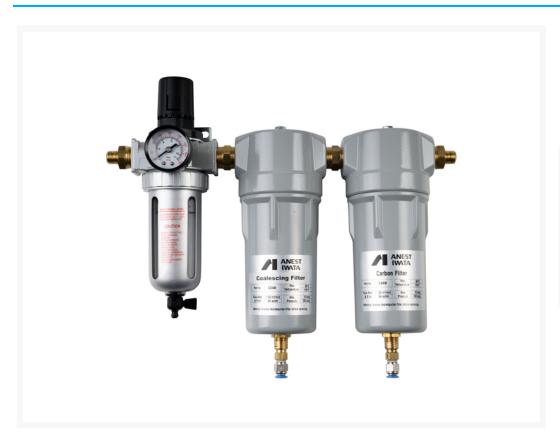

## **Short Description**

Iwata CFRCB 3 Stage Filter Kit for Air Breathing includes filter/regulator with 5 micron filter element, coalescer with 0.01 micron filter element, activated carbon filter with 0.003 element, wall mount bracket, gauge and fittings. Designed for use with Iwata 2100 full face air fed masks systems.

#### Iwata CFRCB 3 Stage Filter Kit for Air Breathing features -

- FR204 filter regulator with 5 micron filter element
- COAB Coalescing filter with 0.01 micron filter element
- CARB Activated carbon filter with 0.003 filter element
- Wall mount bracket
- Gauge
- Inlet & outlet fittings
- A/NZ Standard 1716-1994 Compliant

#### **Replacement Filters -**

5 Micron Filter Element
0.01 Micron Filter Element
0.003 Micron Filter Element
Part No. C/COAB.01
Part No. C/CAR.01

Air fed breathing masks must be supplied with filtered compressed air to remove oil, water and contamination using a two stage, three stage or four stage filter system such as the Iwata CFRB & CFRCB. Air must be supplied from the filters to the mask waist belt using only air breathing hose compliant with Australian Standards.