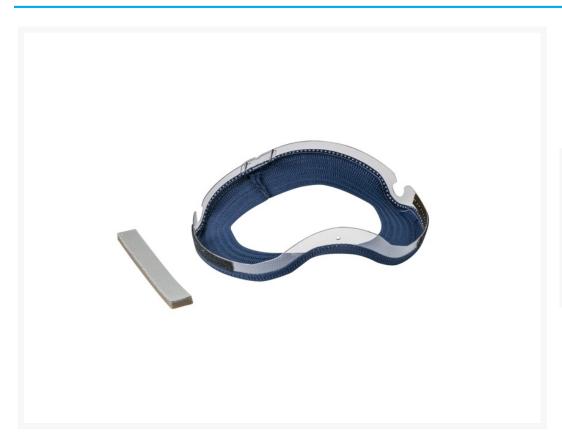

# Iwata AF2101 Face Seal Kit for Iwata Air Fed Mask

\$55.84 INCL. GST

## **Short Description**

Iwata AF2101 Face Seal Kit for Iwata Air Fed Mask, replace worn or old face seals and get your Iwata Air Fed Mask back into working order.

## **Description**

lwata AF2101 Face Seal Kit is available for maintaining your lwata Air Fed Mask system. Breathing protection is the number one priority for all spray painting applicators, inspection and maintenance of your air breathing equipment should be taken seriously.