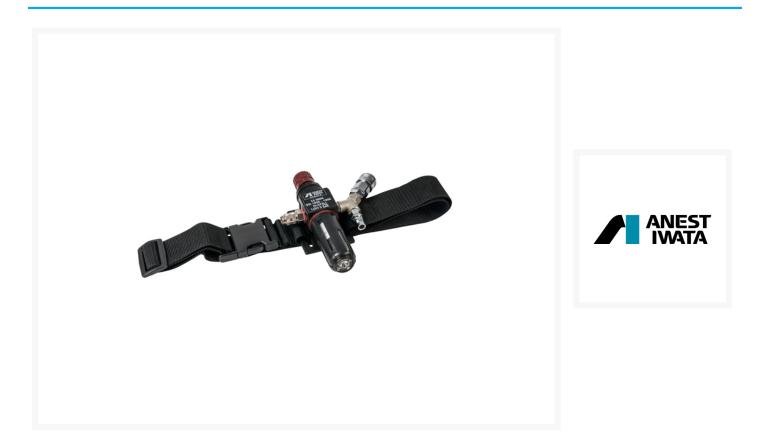

## **Short Description**

Iwata AF2107C Regulator Belt Assembly with Fittings suitable for use with Iwata Air Fed Mask air breathing system.

Iwata AF2107C Regulator Belt Assembly with Fittings is available for maintaining your Iwata Air Fed Mask system. Breathing protection is the number one priority for all spray painting applicators, inspection and maintenance of your air breathing equipment should be taken seriously.

Replacement Filter Element Part No. C/AF2007

lwata Part No. C/AF2107C

AA Spray stock a full range of Iwata Air Fed Masks including tear off visor covers, belt filters and replacement activated carbon filters with fast delivery Australia wide.