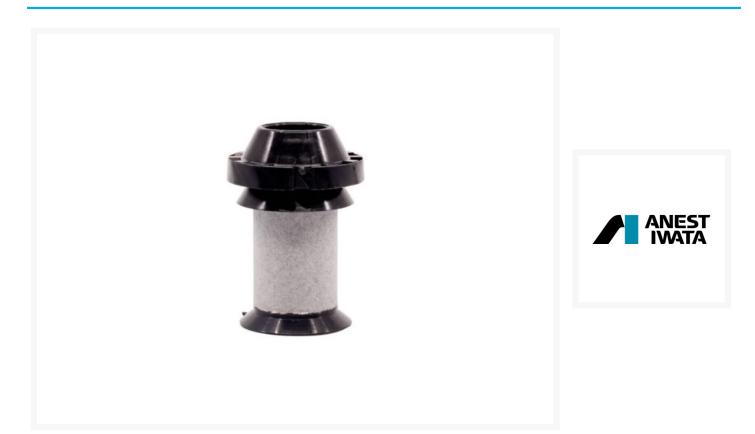

### **Short Description**

Iwata AF2007 Carbon Filter is used in the Iwata AF2107C Regulator Belt Assembly and should be changed at least every 12 months.

#### Description

Iwata AF2007 Carbon filter is located inside the air regulator mounted on the waist belt of your lwata full face air fed mask kit, changing this filter will increase the air quality that you breathe.

Iwata Part No. C/AF2007

Replaces Part No. C/AF2006

AA Spray stock a full range of Iwata Air Fed Masks including tear off visor covers, belt filters and replacement activated carbon filters with fast delivery Australia wide.