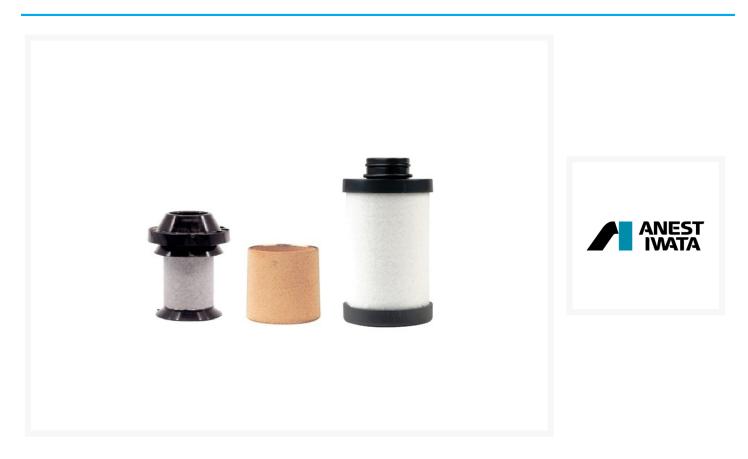

## **Short Description**

Iwata AF2006CFRB 2 Stage Filter Element Replacement Kit includes waist belt carbon filter, regulator 5 micron filter and coalescing filter elements.

#### Iwata AF2006CFRB 2 Stage Filter Element Kit Includes -

| <ul> <li>1 x Carbon Filter Element</li> </ul> | Part No. C/AF2007   |
|-----------------------------------------------|---------------------|
| • 1 x 5 Micron Filter Element                 | Part No. C/FR202.07 |

• 1 x 0.01 Micron Filter Element Part No. C/COAB.01

Iwata Part No. C/AF2006CFRB

AA Spray stock a full range of Iwata Air Fed Masks including tear off visor covers, belt filters and replacement activated carbon filters with fast delivery Australia wide.