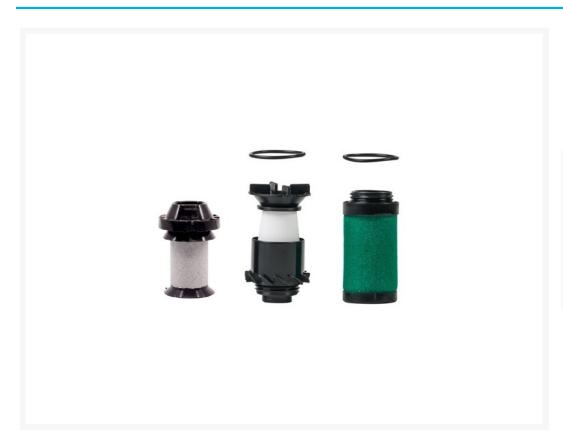

#### Iwata AF2006CFR 2 Stage Filter Element Replacement Kit includes -

1 x Waist Belt Carbon Filter
1 x 5 Micron Filter Element
1 x Coalsecing Filter
Part No. 97807131
Part No. 97801982

Air breathing filters should be changed at least every 12 months or earlier.