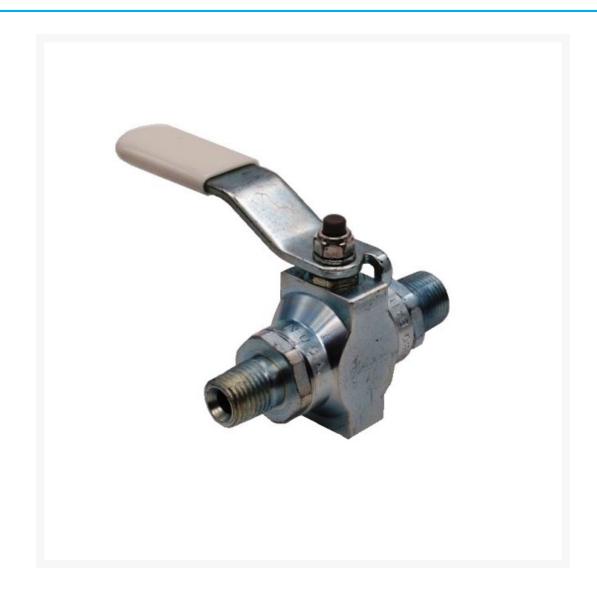

# **Short Description**

Graco 223-959 Replacement High Pressure Ball Valve 5000psi 1/4"NPT (Male) x 3/8" NPT (Male). Suitable for all brands of airless sprayers and paint hose.

# **Description**

Atomex High Pressure Ball Valve 1/4"(male) x 3/8"(male) rated to 5000psi.

Atomex high pressure ball valves have a variety of uses suchas a gun shut off for a second hose/gun setup or as a relief valve when set up using Atomex tee, swivel adaptors and nipples.

### **Atomex High Pressure Ball Valve Features -**

- NPT Threads Suitable for all airless sprayer connections and paint hose brands such as Airlessco, Atomex, ASM, Binks, Graco, Wagner and Titan.
- High pressure fitting rated to 5000psi
- Teflon internal seals