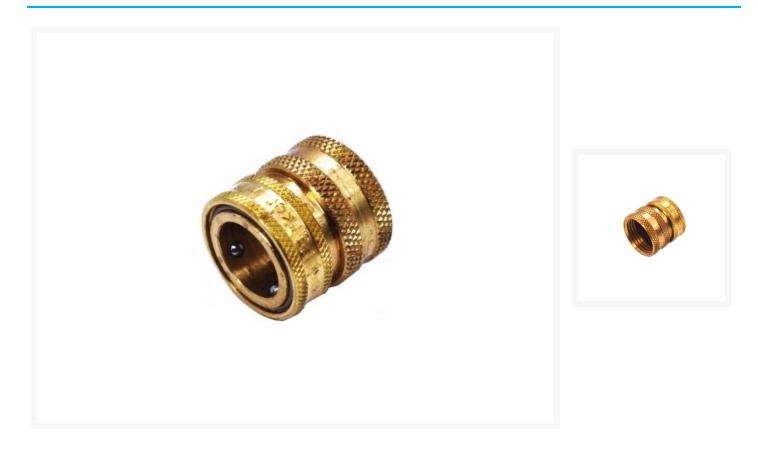

### **Short Description**

Graco M70402 HVLP Quick Disconnect Hose Fitting with ¾" Female thread. This quick disconnect fittings will screw onto the end of both Graco and Wagner HVLP Turbine air hoses.

## **Description**

Graco M70402 HVLP Quick Disconnect Hose Fitting with ¾" Female thread. This quick disconnect fittings will screw onto the end of both Graco 17R300 and 257159 Super-Flex HVLP air hose.