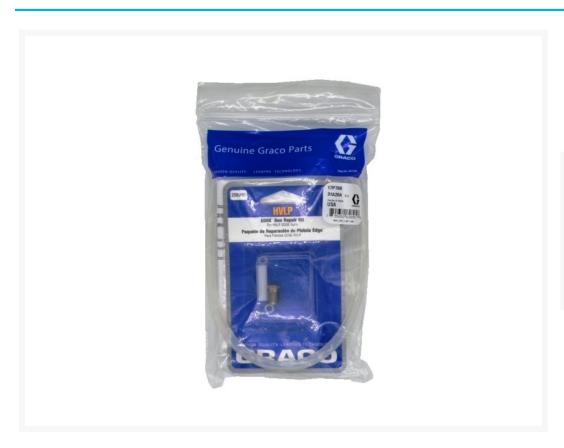

# Graco 17P708 HVLP Edge II Gun Repair Kit

\$100.65 INCL. GST

## **Short Description**

Graco 17P708 HVLP Edge II Gun Repair Kit. Suitable for HVLP Edge II & Edge II Plus Gun used with Graco FinishPro HVLP Sprayers.

# **Description**

Graco 17P708 HVLP Edge II Gun Repair Kit. Suitable for HVLP Edge II & Edge II Plus Gun model number 17P481, 17P483, 17P653, 17P484 & 17P64.

#### Graco 256961 HVLP Edge Gun Repair Kit includes -

| • Part No. 111316 | 1 x Packing o-ring               |
|-------------------|----------------------------------|
| • Part No. 112085 | 1 x Packing o-ring               |
| • Part No. 256960 | 1 x Kit packing                  |
| • Part No. 17S201 | 1 x Label fluid Edge II gun      |
| • Part No. 17S202 | 1 x Label fluid Edge II Plus Gun |
| • Part No. 188493 | 1 x Packing U-cup                |
| • Part No. 277948 | 1 x Valve washer                 |
| • Part No. 124585 | 1 x Gasket, seal u-cup           |
| • Part No. 17S108 | 1 x Tube air                     |