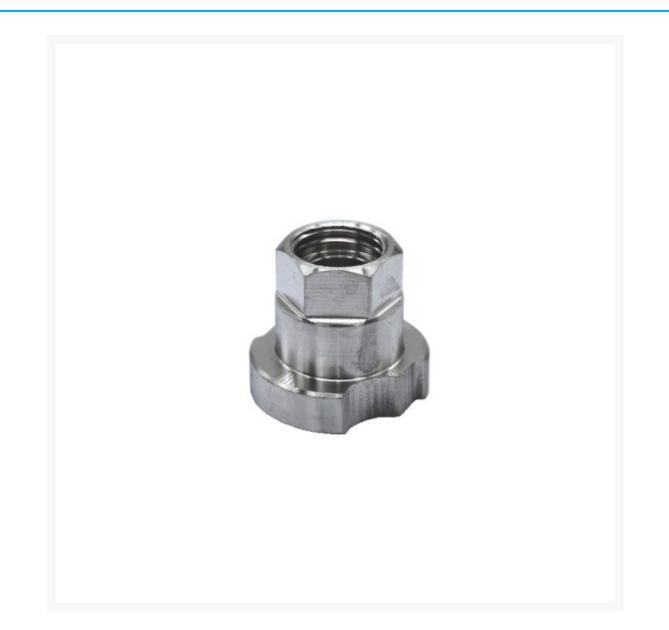

### **Product Images**

3M 16003 Replacement PPS Adapter converts spray guns for use with 3M Paint Preparation System. Suits Iwata, Sata Jet B & Star spray guns.

# Description

3M 16003 Replacement PPS Adapter will suit gravity spray guns that require a 16mm Female x 1.5mm thread.

#### 3M 16003 Replacement PPS Adapter suits -

- Iwata VX 929
- Iwata W400
- Sata Jet B
- Star

Atomex Part No. SAP/VKA1

Replaces 3M Part No. 16003

AA Spray stock a full range of gravity, suction and pressure feed spray guns from Atomex, DeVilbiss & Star with fast delivery Australia wide.