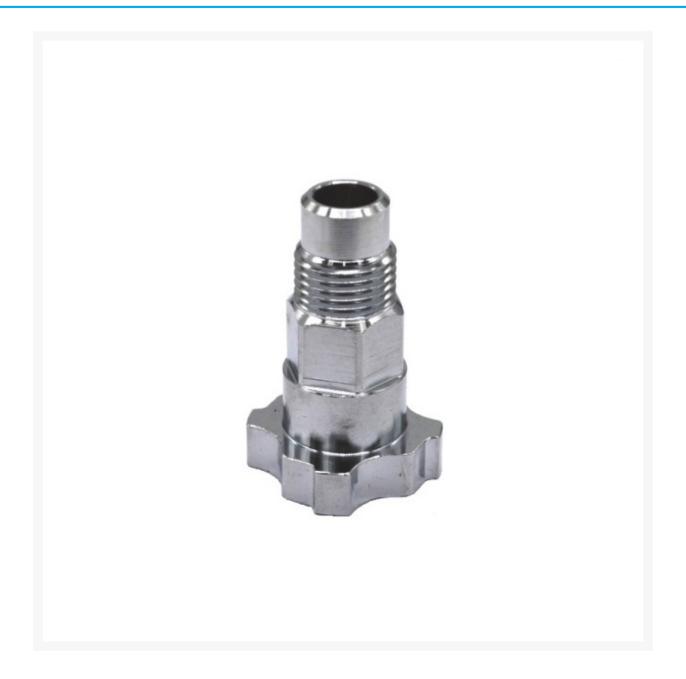

## 3M 16016 Replacement PPS Adapter Suit Sata 90

\$16.49 INCL. GST

**Product Images** 

3M 16016 Replacement PPS Adapter converts spray guns for use with 3M Paint Preparation System. Suits older Sata Jet 90 spray guns.

## Description

3M 16016 Replacement PPS Adapter will suit gravity spray guns that require a 16mm Male x 1.5mm thread.