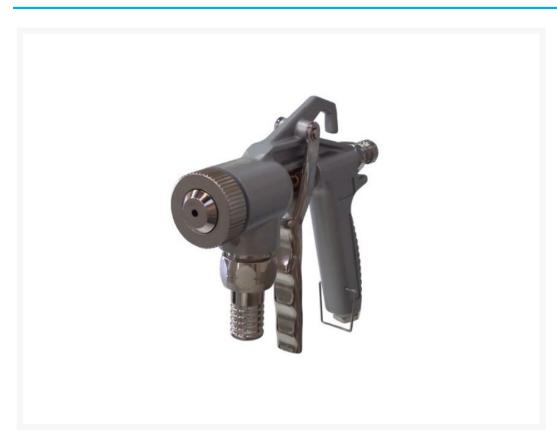

# **Atomex Bottom Feed Texture Spray Gun**

\$258.98 INCL. GST

### **Description**

Atomex Bottom Feed Texture Spray Gun is designed for spraying driveway/concrete resurfacing texture products. This gun will require a pressure pot or pump to feed the product.

#### Atomex Bottom Feed Texture Spray Gun features -

- Four finger trigger
- Gun trigger lock
- 1/4" female BSP air inlet
- 3/4" product inlet
- 4mm, 6mm & 8mm nozzles included
- Lightweight cast aluminium
- Operating pressure 50-70psi
- Air consumption 6 8.5scfm
- Made in Taiwan