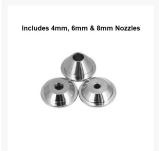

# **Short Description**

Atomex Bottom Feed Texture Spray Gun comes with 4mm, 6mm & 8mm nozzle set for application of concrete and driveway resurfacing texture products.

#### Atomex Bottom Feed Texture Spray Gun features -

- Four finger trigger
- Gun trigger lock
- 1/4" female BSP air inlet
- 3/4" product inlet
- 4mm, 6mm & 8mm nozzles included
- Lightweight cast aluminium
- Operating pressure 50-70psi
- Air consumption 6 8.5scfm
- Made in Taiwan