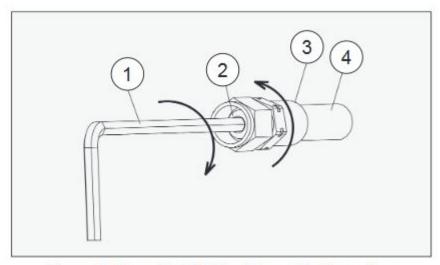

Hose features re-usable fittings at both ends.

Figure 5: Air or Fluid Fitting Assembly Procedure

| AIR/FLUID FITTING ASSEMBLY PROCEDURE (Figure 5) |  |
|-------------------------------------------------|--|
| Description                                     |  |
| 4.5 mm (3/16") Hex Key                          |  |
| Stem                                            |  |
| Ferrule                                         |  |
| Hose (Fluid or Air)                             |  |
|                                                 |  |

#### Items used in the hose assembly 8340-36 -

- Item 1 8340-36 Fluid hose 10m
- Item 2 7617-00 Fitting hose, ferrule, chorme plate
- Item 3 7623-00 Stem union fitting, hose
- Item 4 6503-00 Nut fitting 9/16-18 left hand thread

Lubricate all fittings with Ransburg LSCH0009 Dielectric Grease.

Ransburg Part No. 8340-36