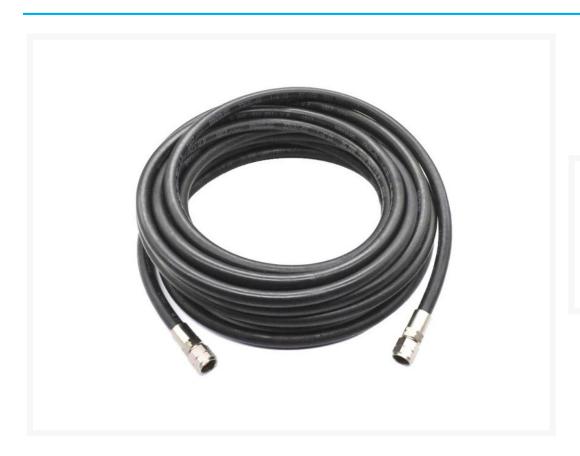

# Ransburg 8340-36 Assembly, Fluid Hose 10m

\$764.72 INCL. GST

## **Short Description**

Ransburg 8340-36 Assembly, Fluid Hose  $10m \times 1/4$ " is a durable solvent resistant fluid hose that supplies paint from the pressure pot to the inlet of the Ransburg No.2 electrostatic gun.

## **Description**

Ransburg 8340-36 Assembly, Fluid Hose 10m is a durable solvent resistant fluid hose that supplies paint from the pressure pot to the inlet of the Ransburg No.2 electrostatic gun. Quality made in the USA and includes fiitings at each end.