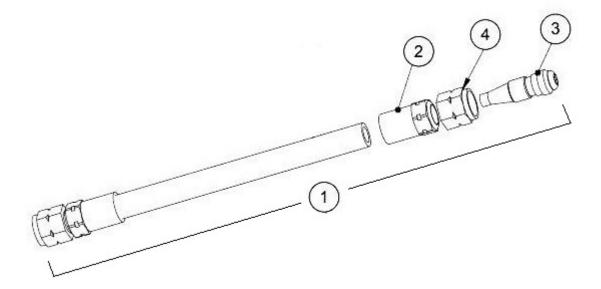

Hose features re-usable fittings at both ends.

Figure 5: Air or Fluid Fitting Assembly Procedure

| AIR/FLUID FITTING ASSEMBLY PROCEDURE (Figure 5) |  |
|-------------------------------------------------|--|
| Description                                     |  |
| 4.5 mm (3/16") Hex Key                          |  |
| Stem                                            |  |
| Ferrule                                         |  |
| Hose (Fluid or Air)                             |  |
|                                                 |  |

#### Items used in the hose assembly 8340-36 -

- Item 1 8340-36 Fluid hose 10m
- Item 2 7617-00 Fitting hose, ferrule, chorme plate
- Item 3 7623-00 Stem union fitting, hose
- Item 4 6503-00 Nut fitting 9/16-18 left hand thread

Lubricate all fittings with Ransburg LSCH0009 Dielectric Grease.

Ransburg Part No. 8340-36