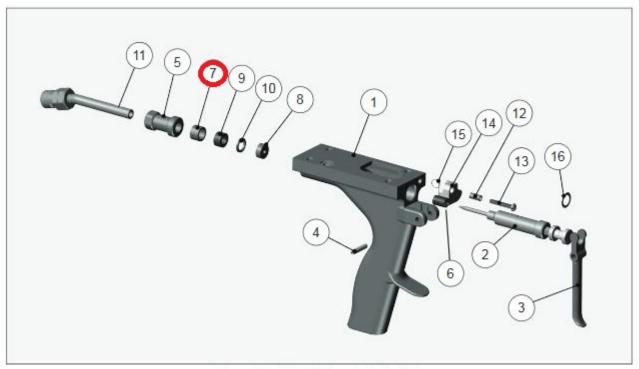

# Description

Ransburg 6803-02 Bushing is the larger aluminium bushing used to hold the sleeve in place on the fluid inlet of the handle assembly for all Ransburg No.2 electrostatic spray guns.

Figure 30: 7233-00 Handle Parts List

| tem # | Description              | Part #   |
|-------|--------------------------|----------|
| 1     | HANDLE, MACHINED NO. 2   | 7234-00  |
| 2     | ASSEMBLY, NEEDLE         | 3655-00  |
| 3     | TRIGGER #2 MACHINED      | 3649-00  |
| 4     | PIN,ROLL                 | 2594-8   |
| 5     | HOSE RETAINER            | 7135-00  |
| 6     | PACKING                  | 2845-00  |
| 7     | BUSHING                  | 6803-2   |
| 8     | SEAT, NEEDLE             | 3654-00  |
| 9     | SLEEVE                   | 3653-00  |
| 10    | BUSHING                  | 6803-1   |
| 11    | CONNECTOR ASSEMBLY, HOSE | 17356-00 |
| 12    | BUSHING SPACER           | 3978-00  |
| 13    | SCREW, RD HD, #6         | 7747-200 |
| 14    | LATCH, TRIGGER           | 3979-00  |
| 15    | SPRING, LATCH, TRIGGER   | 3977-00  |
| 16    | WASHER, THRUST           | 5008-00  |