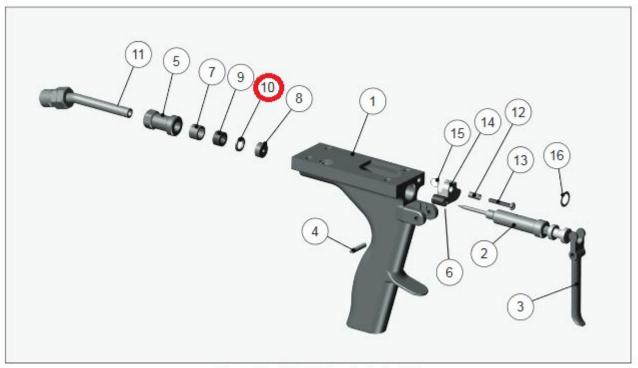

# Description

Ransburg 6803-01 Bushing is the smaller aluminium bushing used to hold the sleeve in place on the fluid inlet of the handle assembly for all Ransburg No.2 electrostatic spray guns.

Figure 30: 7233-00 Handle Parts List

| tem # | Description              | Part #   |
|-------|--------------------------|----------|
| 1     | HANDLE, MACHINED NO. 2   | 7234-00  |
| 2     | ASSEMBLY, NEEDLE         | 3655-00  |
| 3     | TRIGGER #2 MACHINED      | 3649-00  |
| 4     | PIN,ROLL                 | 2594-8   |
| 5     | HOSE RETAINER            | 7135-00  |
| 6     | PACKING                  | 2845-00  |
| 7     | BUSHING                  | 6803-2   |
| 8     | SEAT, NEEDLE             | 3654-00  |
| 9     | SLEEVE                   | 3653-00  |
| 10    | BUSHING                  | 6803-1   |
| 11    | CONNECTOR ASSEMBLY, HOSE | 17356-00 |
| 12    | BUSHING SPACER           | 3978-00  |
| 13    | SCREW, RD HD, #6         | 7747-200 |
| 14    | LATCH, TRIGGER           | 3979-00  |
| 15    | SPRING, LATCH, TRIGGER   | 3977-00  |
| 16    | WASHER, THRUST           | 5008-00  |