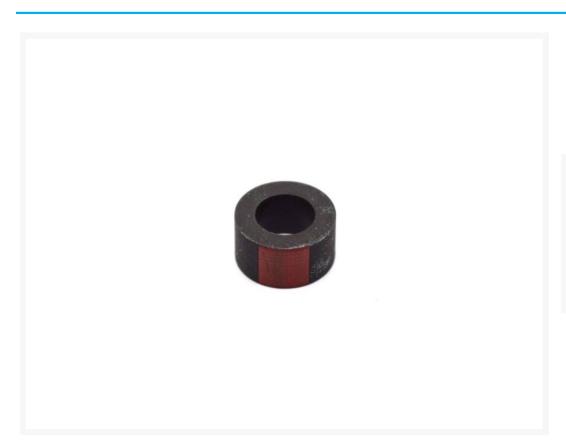

# **Short Description**

Ransburg 3653-00 Sleeve (Handle Assembly) holds the connector assembly to the hose retainer on the fluid inlet of the handle assembly.

# **Description**

Ransburg 3653-00 Sleeve (Handle Assembly) holds the connector assembly to the hose retainer on the fluid inlet of the handle assembly for all Ransburg No.2 electrostatic spray guns.

Figure 30: 7233-00 Handle Parts List

Ransburg Part No. 3653-00