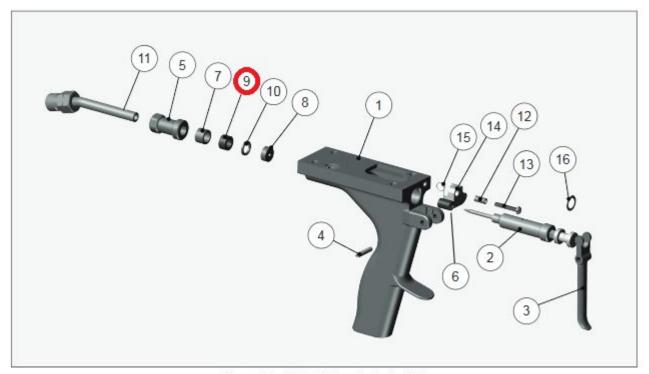

# **Description**

Ransburg 3653-00 Sleeve (Handle Assembly) holds the connector assembly to the hose retainer on the fluid inlet of the handle assembly for all Ransburg No.2 electrostatic spray guns.

Figure 30: 7233-00 Handle Parts List

| tem# | Description              | Part #   |
|------|--------------------------|----------|
| 1    | HANDLE, MACHINED NO. 2   | 7234-00  |
| 2    | ASSEMBLY, NEEDLE         | 3655-00  |
| 3    | TRIGGER #2 MACHINED      | 3649-00  |
| 4    | PIN,ROLL PIN,ROLL        | 2594-8   |
| 5    | HOSE RETAINER            | 7135-00  |
| 6    | PACKING                  | 2845-00  |
| 7    | BUSHING                  | 6803-2   |
| 8    | SEAT, NEEDLE             | 3654-00  |
| 9    | SLEEVE                   | 3653-00  |
| 10   | BUSHING                  | 6803-1   |
| 11   | CONNECTOR ASSEMBLY, HOSE | 17356-00 |
| 12   | BUSHING SPACER           | 3978-00  |
| 13   | SCREW, RD HD, #6         | 7747-200 |
| 14   | LATCH, TRIGGER           | 3979-00  |
| 15   | SPRING, LATCH, TRIGGER   | 3977-00  |
| 16   | WASHER, THRUST           | 5008-00  |