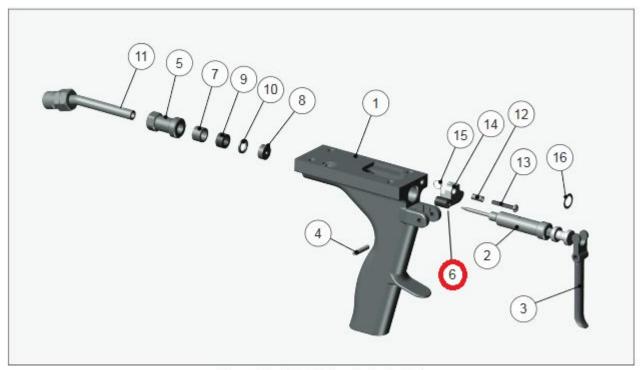

If the packing leaks fluid after replacement, adjust the tension on the needle housing using a 1/4" spanner.

Figure 30: 7233-00 Handle Parts List

| Item# | Description              | Part #   |
|-------|--------------------------|----------|
| 1     | HANDLE, MACHINED NO. 2   | 7234-00  |
| 2     | ASSEMBLY, NEEDLE         | 3655-00  |
| 3     | TRIGGER #2 MACHINED      | 3649-00  |
| 4     | PIN,ROLL PIN,ROLL        | 2594-8   |
| 5     | HOSE RETAINER            | 7135-00  |
| 6     | PACKING                  | 2845-00  |
| 7     | BUSHING                  | 6803-2   |
| 8     | SEAT, NEEDLE             | 3654-00  |
| 9     | SLEEVE                   | 3653-00  |
| 10    | BUSHING                  | 6803-1   |
| 11    | CONNECTOR ASSEMBLY, HOSE | 17356-00 |
| 12    | BUSHING SPACER           | 3978-00  |
| 13    | SCREW, RD HD, #6         | 7747-200 |
| 14    | LATCH, TRIGGER           | 3979-00  |
| 15    | SPRING, LATCH, TRIGGER   | 3977-00  |
| 16    | WASHER, THRUST           | 5008-00  |