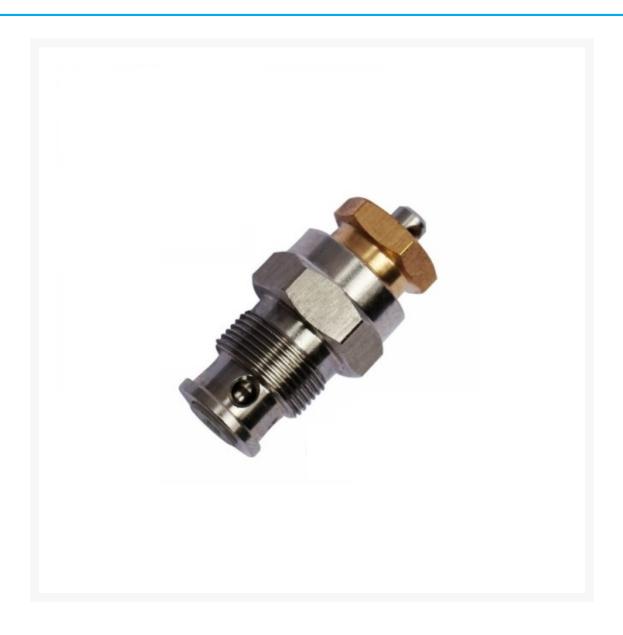

## **Product Images**

Graco 235014 Replacement Prime Drain Valve will suit a wide range of Graco airless sprayers from 190, 390, 395, 490, 495, 595 & 3400 airless sprayers and LineLazer 3400 line markers. Precision made in the USA.

## Description

Graco 235014 Replacement Prime Drain Valve will suit a wide range of Graco airless sprayers from 190, 390, 395, 490, 495, 595 & 3400 airless sprayers and LineLazer 3400 line markers.

Graco 235014 Replacement Prime Drain Valve includes thread sealing paste.