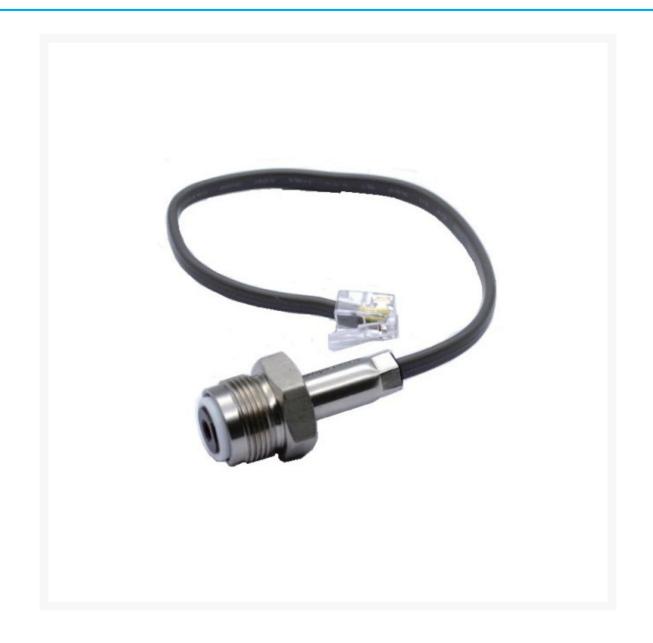

## **Short Description**

Graco 243222 Replacement Pressure Transducer will fit the most Graco electric and petrol driven airless sprayers. A faulty pressure transducer may produce an E=02 or E=03 error code on your display and will need to be replaced.

#### Description

Graco 243222 Replacement Pressure Transducer is used in a wide variety of Graco electric and petrol airless sprayer models. The pressure transducer connects between the high pressure filter and the control board. The transducer is designed to send a signal to the control board which uses this information to know when the sprayer has reached the maximum pressure.

Transducer failure in Graco airless sprayers is a common occurrence and transducers are not serviceable they must be replaced.

Atomex Part No. AX/G243-222

Replaces Graco Part No. 243222

Visit our product download centre for manuals & spare parts