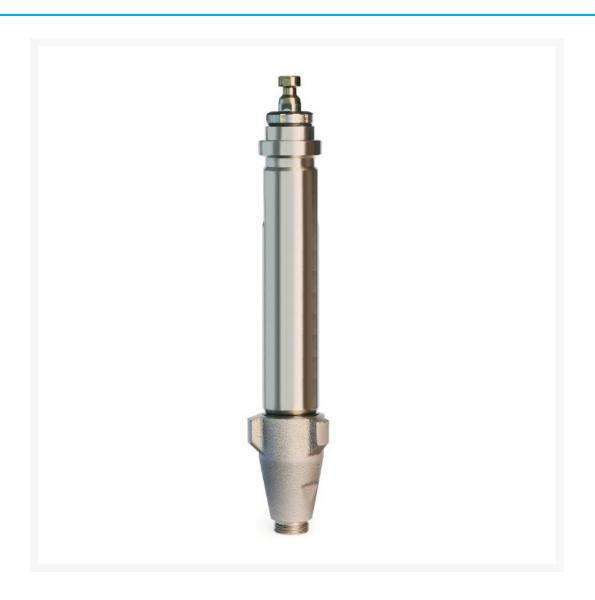

#### **Product Images**

Graco 16X421 ProContractor Pump For Mark V & TexSpray 5900 HD TexSpray ProContractor series sprayers from 2016 onwards. Complete pump replacement can be fitted in under 15 mins.