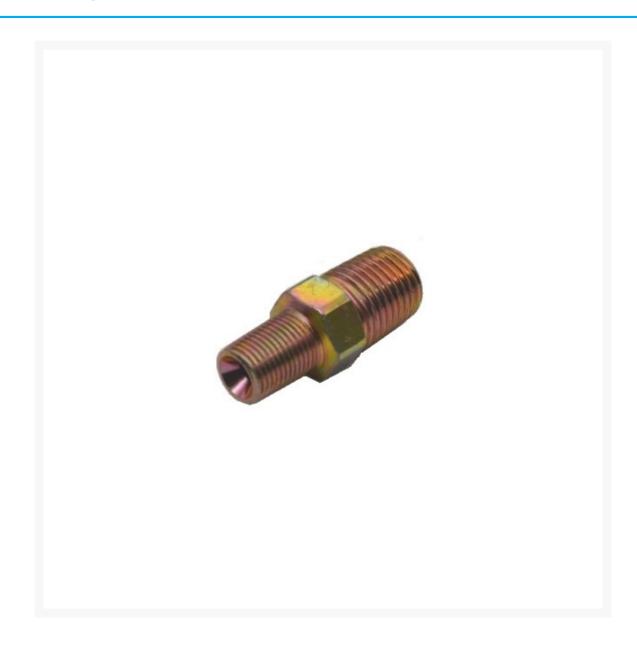

# **Short Description**

Atomex Adapter Nipple 1/8" BSP x 1/4" NPT male thread is used for connecting the Macnaught KY Supergrip Coupling to an airless paint spray hose with 1/4" NPT thread for injecting resin.

### **Description**

Atomex Adapter Nipple 1/8" BSP x 1/4" NPT male thread is used for connecting the Macnaught KY Supergrip Coupling to an airless paint spray hose with 1/4" NPT thread for injecting resin.

Rated to 7250psi this hose fitting should have thread tape on the 1/8" end when connecting to the Macnaught KY Supergrip coupling but does not require thread tape on the 1/4" NPT end when connecting to a paint hose.