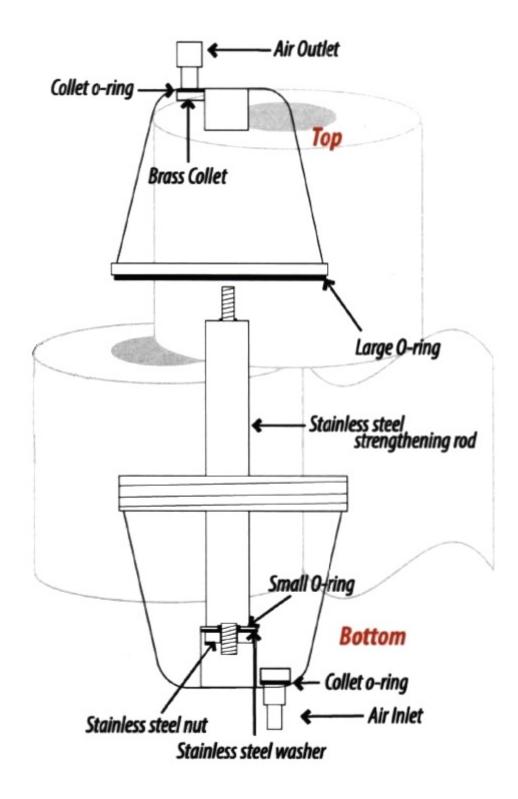

Amaxi Phase 3 Air Filter Drying System set up -

- Compressed air supply to the Amaxi Phase 3 Filter should not exceed 120psi. The use of a filter regulator between your air compressor and the Amaxi Phase 3 Filter is required.
- Mount the Amaxi 3 Phase Filter at least 15-20m away from your air compressor to allow the warm air to cool and release as much condensate as possible. This will maximise the efficiency of the filter.
- Secure at least 1mtr of air hose on the wall from the outlet of the Amaxi 3 Phase Filter to prevent accidental pulling on the filter body.
- Replace toilet rolls every 2-4 weeks or as required to ensure maximum performance.
- After replacing the toilet rolls slowly increase the air pressure from 0-30psi and check for air leaks, if no air leaks slowly increase the air pressure to the desired pressure under 120psi.
- Do not leave air pressure in the Amaxi Phase 3 Filter when not in use, relieve the air pressure when you have finished your work.
- Read the instruction manual before installation and use.