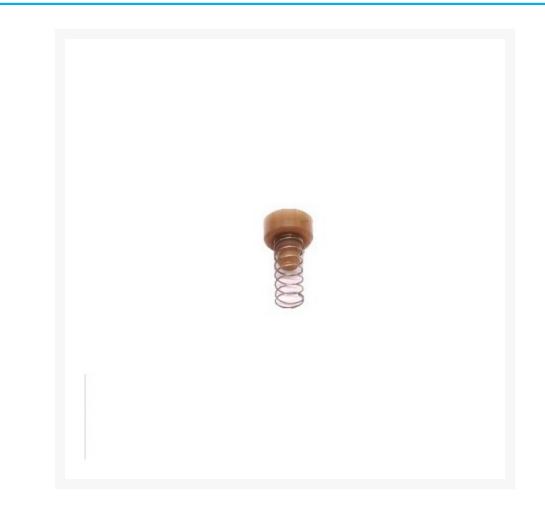

### **Short Description**

Atomex AX/GM-20008 Outlet Valve Ball Guide to suit Atomex GM-20E electric airless sprayer.

## Description

Atomex AX/GM-20008 Outlet Valve Ball Guide, includes spring.

This part will suit the following model airless sprayers -

• Atomex GM-20E Airless Sprayer

Atomex Part No AX/GM-20008

Visit our product download centre for manuals & spare parts