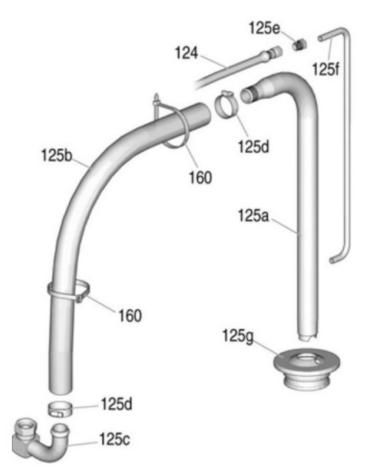

#### Graco 24V567 Kit Repair Suction Hose includes the following items -

- Item 124 245798 Hose, coupled ¼" x 7'
- Item 125a 15F149 Tube, suction
- Item 125b 194306 Hose
- Item 125c 110194 Fitting, union swivel 180 degree
- Item 125d 101818 Clamp, hose
- Item 125e 196180 Bushing
- Item 125f 16X071 Tube, drain
- Item 125g 278722 Gasket, pail