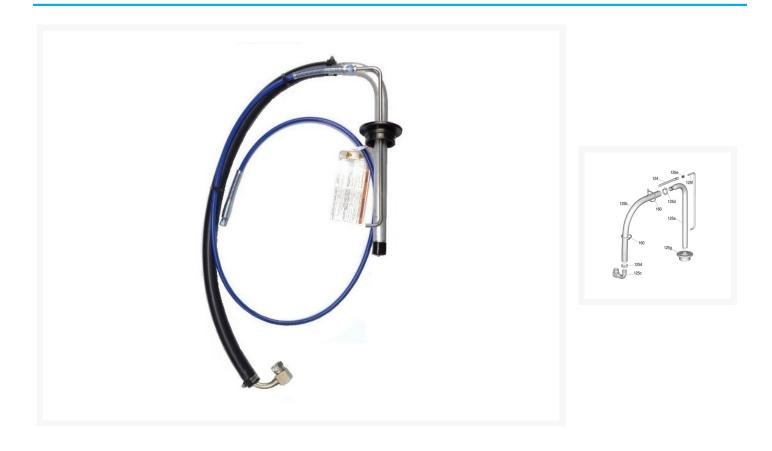

## **Short Description**

Graco 24V567 Kit Repair Suction Hose for Graco LineLazer IV & V 3900/5900/ES2000 line marking machines. Complete suction hose assembly including return hose and pail gasket.

#### Graco 24V567 Kit Repair Suction Hose includes the following items -

- Item 124 245798 Hose, coupled ¼" x 7'
- Item 125a 15F149 Tube, suction
- Item 125b 194306 Hose
- Item 125c 110194 Fitting, union swivel 180 degree
- Item 125d 101818 Clamp, hose
- Item 125e 196180 Bushing
- Item 125f 16X071 Tube, drain
- Item 125g 278722 Gasket, pail