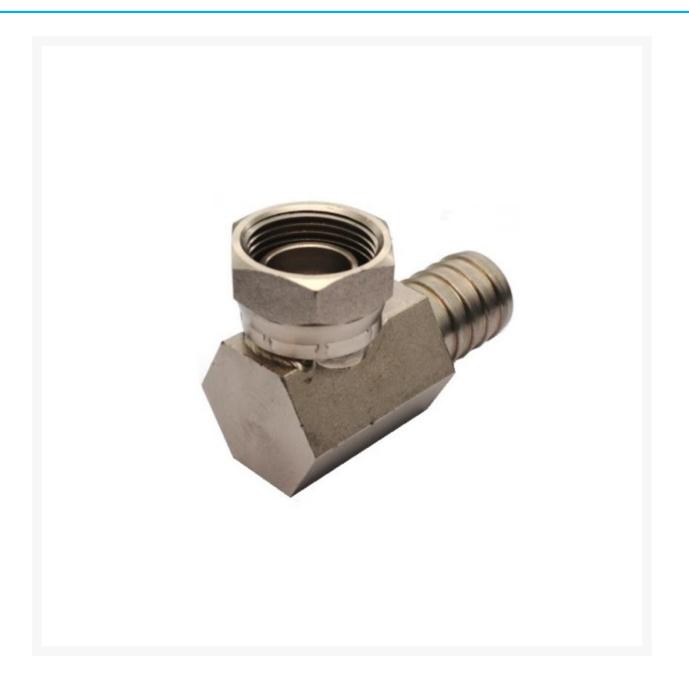

### **Product Images**

Graco 198119 Fitting Elbow Barbed is used on Graco suction hose sets that connect to the fluid pump.

### Description

Graco 198119 Fitting Elbow Barbed is used on Graco suction hose sets that connect to the fluid pump.