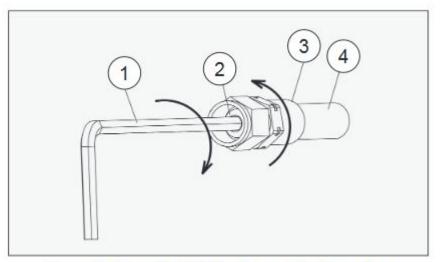

Figure 5: Air or Fluid Fitting Assembly Procedure

| AIR/FLUID FITTING ASSEMBLY<br>PROCEDURE (Figure 5) |                        |  |
|----------------------------------------------------|------------------------|--|
| ltem #                                             | Description            |  |
| 1                                                  | 4.5 mm (3/16") Hex Key |  |
| 2                                                  | Stem                   |  |