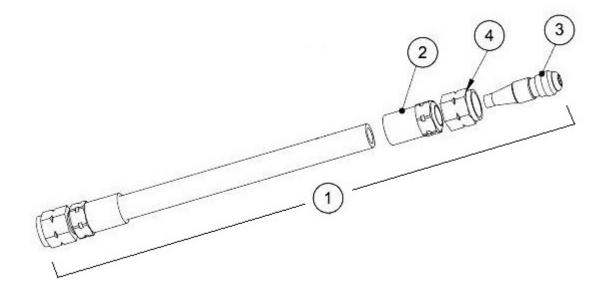

#### Items used in the hose assembly 8340-36 -

- Item 1 8340-36 Fluid hose 10m
- Item 2 7617-00 Fitting hose, ferrule, chorme plate
- Item 3 7623-00 Stem union fitting, hose
- Item 4 6503-00 Nut fitting 9/16-18 left hand thread

Lubricate all fittings with Ransburg LSCH0009 Dielectric Grease.

Hose (Fluid or Air)

Ferrule

Ransburg Part No. 7617-00

3

4

Click here to see the full range of Ransburg No.2 Electrostatic Spare Parts

AA Spray stock a full range of Ransburg electrostatic spray guns, spare parts and we are one of the few Authorised Ransburg Service Repair Agents in Australia.