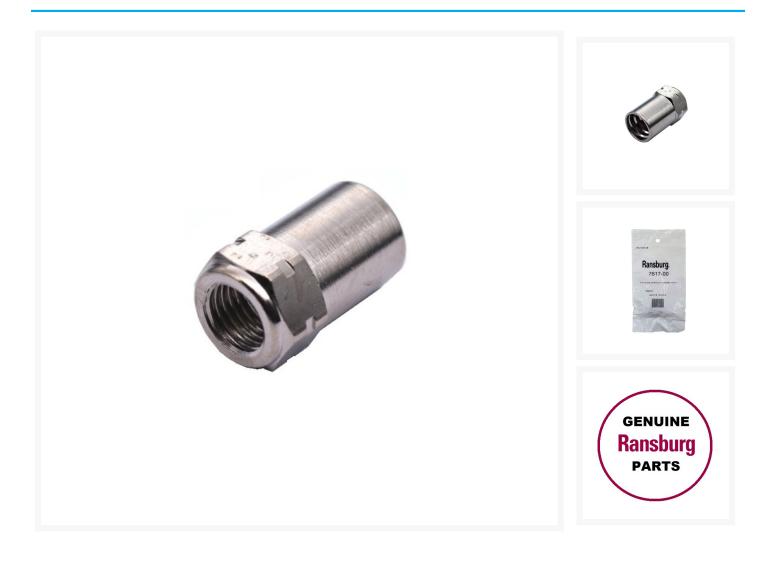

### **Short Description**

Ransburg 7617-00 Fitting Hose Ferrule Chrome Plate is one of three fittings needed to make up the

connection fitting assembly at the end of the Ransburg 10m x 1/4" material hose part no. 8340-36.

#### Description

Ransburg 7617-00 Fitting Hose Ferrule Chrome Plate is one of three fittings needed to make up the connection fitting assembly at the end of the Ransburg 10m x 1/4" material hose part no. 8340-36.