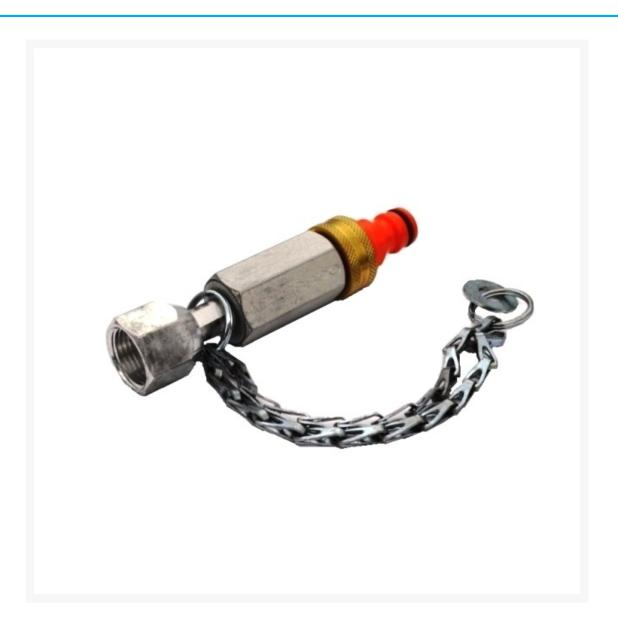

## **Product Images**

Airlessco 170-005 Quick Flush System allows the user to flush water-based paints back through the gun and hose into the original paint container. It fits between an airless gun and a garden hose, and it cuts typical clean-up time in half.

Airlessco 170005 Quick Flush System allows the user to flush water-based paints back through the gun and hose into the original paint container. It fits between an airless gun and a garden hose, and it cuts typical clean-up time in half.

## Airlessco 170005 Quick Flush System features -

- Clean water flushing system
- Cuts sprayer clean-up time in half
- Connects garden hose to spray gun to backflush sprayer
- Comes standard with "G" thread to suit Graco, Atomex & Wagner guns
- Includes "F" adapter to work with older Wagner & Airlessco guns