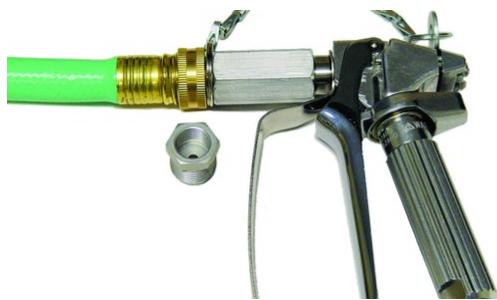

## **Product Images**

Airlessco 170-005 Quick Flush System allows the user to flush water-based paints back through the gun and hose into the original paint container. It fits between an airless gun and a garden hose, and it cuts typical clean-up time in half.

Airlessco 170005 Quick Flush System allows the user to flush water-based paints back through the gun and hose into the original paint container. It fits between an airless gun and a garden hose, and it cuts typical clean-up time in half.

## Airlessco 170005 Quick Flush System features -

- Clean water flushing system
- Cuts sprayer clean-up time in half
- Connects garden hose to spray gun to backflush sprayer
- Comes standard with "G" thread to suit Graco, Atomex & Wagner guns
- Includes "F" adapter to work with older Wagner & Airlessco guns