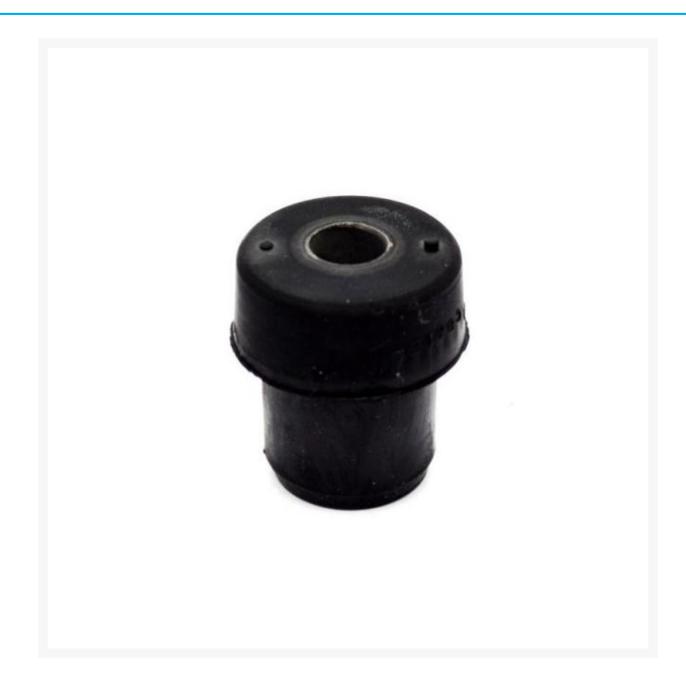

## **Short Description**

Graco 119695 Dampener Engine Mount for Honda Engines used on GH300 Petrol Airless Sprayers, HD Line Driver, 3900/5900250SPS/250DC LineLazer IV & V Line Markers.

#### **Description**

Graco 119695 Dampener Engine Mount for Honda Engines used on GH300 Petrol Airless Sprayers, HD Line Driver, 3900/5900250SPS/250DC LineLazer IV & V Line Markers.

Dampener engine mount is designed to reduce vibration from the motor but over time the rubber will begin to breakdown and they will need to be replaced. Worn dampener motor mounts can cause the Honda engine positioning to change and effect the alignment on the drive belt causing premeture wear on the belt and even oil leaks from the crank seal of the Honda engine.