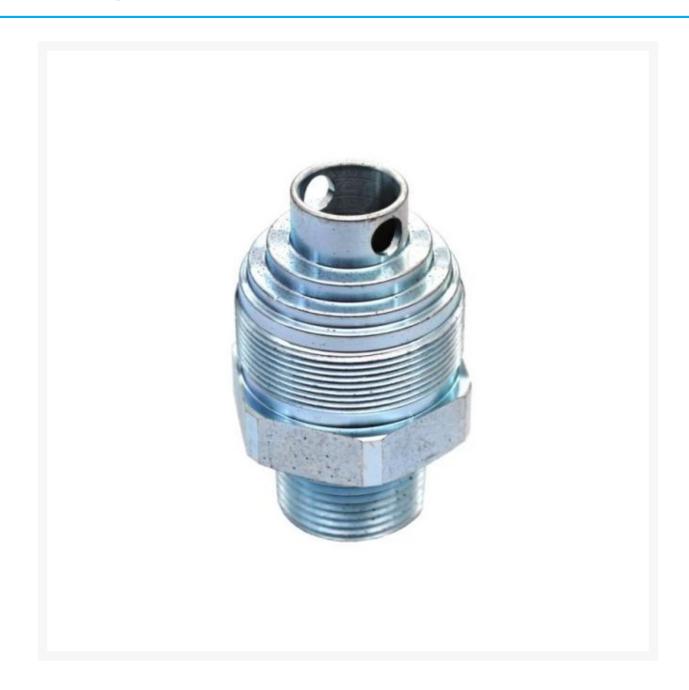

# **Short Description**

Atomex AX/XM-301-020F Intake Housing is for the Atomex XM-30 Airless Sprayer fluid displacement pump part no. AX/XM-301-105. Intake housing is also know as the pump "foot valve" where the lower ball is located.

# **Description**

Atomex AX/XM-301-020F Intake Housing is for the Atomex XM-30 Airless Sprayer fluid displacement pump part no. AX/XM-301-105. Intake housing is also know as the pump "foot valve" where the lower ball is located.