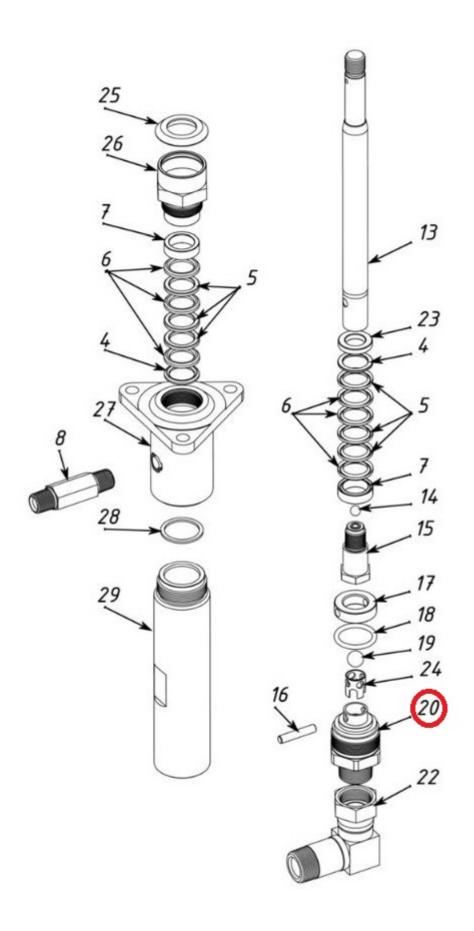

# **Short Description**

Atomex AX/XM-301-020F Intake Housing is for the Atomex XM-30 Airless Sprayer fluid displacement pump part no. AX/XM-301-105. Intake housing is also know as the pump "foot valve" where the lower ball is located.

# **Description**

Atomex AX/XM-301-020F Intake Housing is for the Atomex XM-30 Airless Sprayer fluid displacement pump part no. AX/XM-301-105. Intake housing is also know as the pump "foot valve" where the lower ball is located.