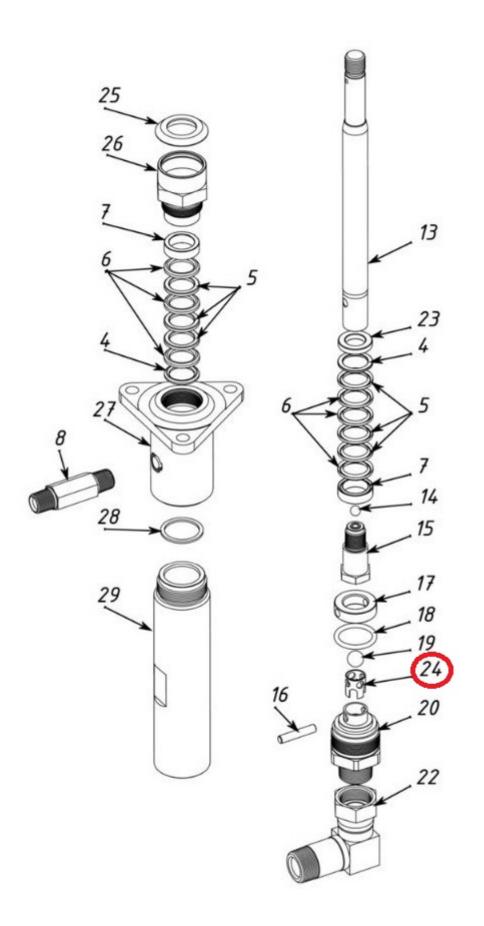

# **Short Description**

Atomex AX/XM-301-024F Intake Ball Guide is used in the Atomex XM-30 Airless Sprayer fluid section part no. AX/XM-301-105. The pin retainer is used in the intake housing part no. AX/XM-301-20F.

## **Description**

Atomex AX/XM-301-024F Intake Ball Guide is used in the Atomex XM-30 Airless Sprayer fluid section part no. AX/XM-301-105. The pin retainer is used in the intake housing part no. AX/XM-301-20F