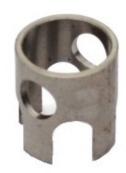

# **Short Description**

Atomex AX/XM-301-024F Intake Ball Guide is used in the Atomex XM-30 Airless Sprayer fluid section part no. AX/XM-301-105. The pin retainer is used in the intake housing part no. AX/XM-301-20F.

## **Description**

Atomex AX/XM-301-024F Intake Ball Guide is used in the Atomex XM-30 Airless Sprayer fluid section part no. AX/XM-301-105. The pin retainer is used in the intake housing part no. AX/XM-301-20F