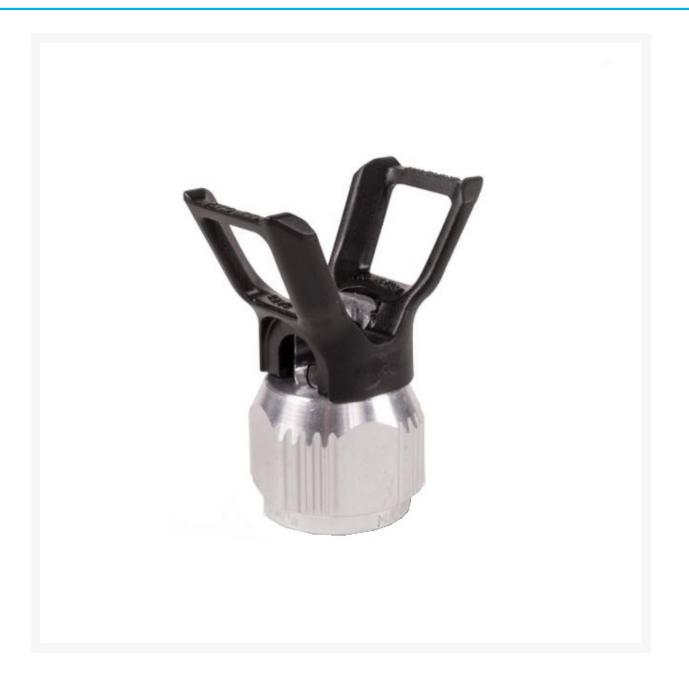

## Wagner 0517200 Control Pro Tip Guard

\$62.43 INCL. GST

**Product Images** 

Wagner 0517200 Control Pro Tip Guard is designed for Wagner's Control Pro 350 Extra Skid & Cart airless sprayers and is fitted to the Wagner Control Pro Hybrid Gun as standard.

## Description

Wagner 0517200 Control Pro Tip Guard is designed for Wagner's Control Pro 350 Extra Skid & Cart airless sprayers and is fitted to the Wagner Control Pro Hybrid Gun as standard.

## Wagner 0517802 Control Pro 15m Airless Paint Hose is used with the following models -

Wagner Control Pro 350 Extra Skid (Part no. 2371063)

Wagner Control Pro 350 Extra Cart (Part no. 2371067)

Wagner Part No. 0517200