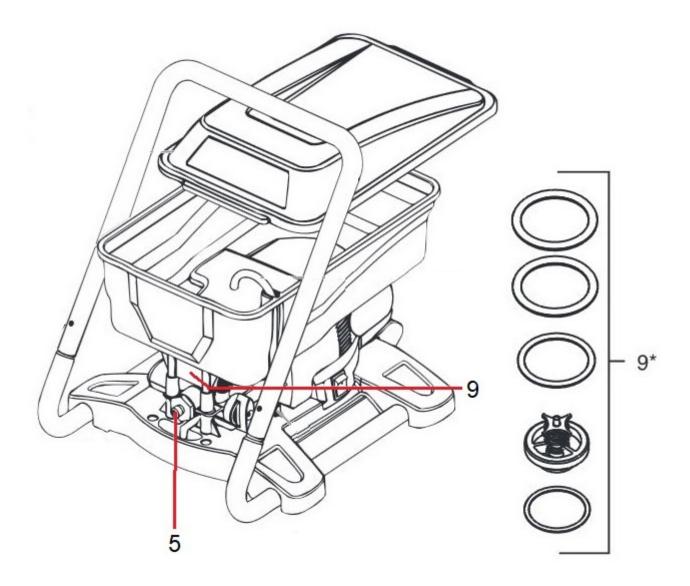

This service kit is what you will require if your sprayer no longer primes, builds pressure or sprays. The inlet and outlet valves will wear over time and need replacing.

#### Wagner 0418912 Paint Crew Inlet & Outlet Valve Kit includes -

- Item 5 0515237 Outlet valve complete
- Item 9 0515221 Inlet valve with o-rings