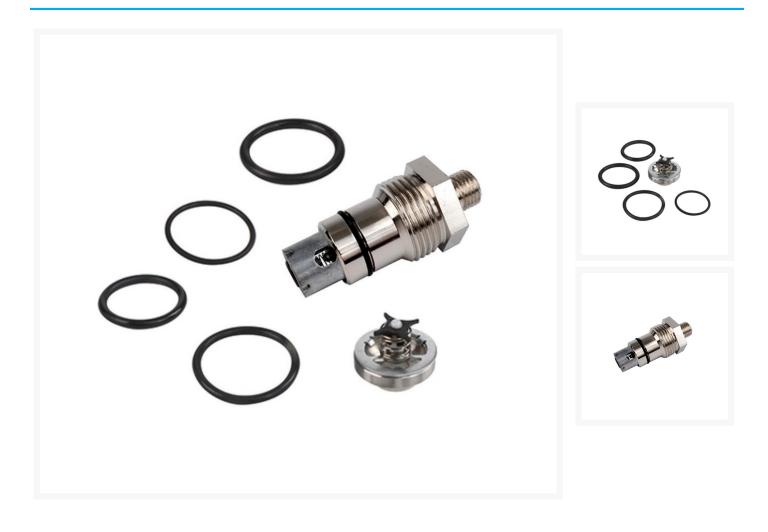

#### **Short Description**

Wagner 0418912 Paint Crew Inlet & Outlet Valve Kit Set includes the inlet valve, inlet valve o-rings & outlet valve complete. Simple service kit only requires a few tools to change over but always consult the instruction

#### Description

Wagner 0418912 Paint Crew Inlet & Outlet Valve Kit Set includes the inlet valve, inlet valve o-rings & outlet valve complete. Simple service kit only requires a few tools to change over but always consult the instruction manual before attempting to service.

#### Wagner 0418912 Paint Crew Inlet & Outlet Valve Kit includes -

- Item 5 0515237 Outlet valve complete
- Item 9 0515221 Inlet valve with o-rings