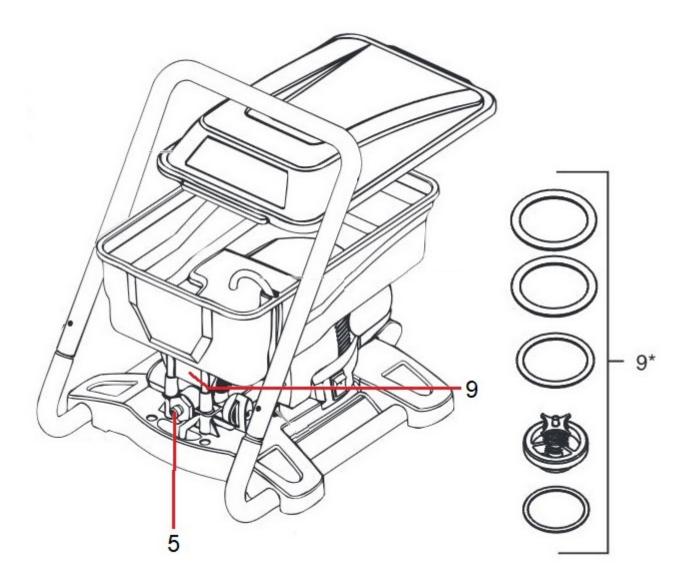

#### Wagner 0515221 Paint Crew Inlet Valve Repair Kit includes -

• Item 9 - 0515221 Inlet valve with o-rings

Wagner 0515221 Paint Crew Inlet Valve Repair Kit is used with the following models -

Wagner Paint Crew DIY Airless Sprayer