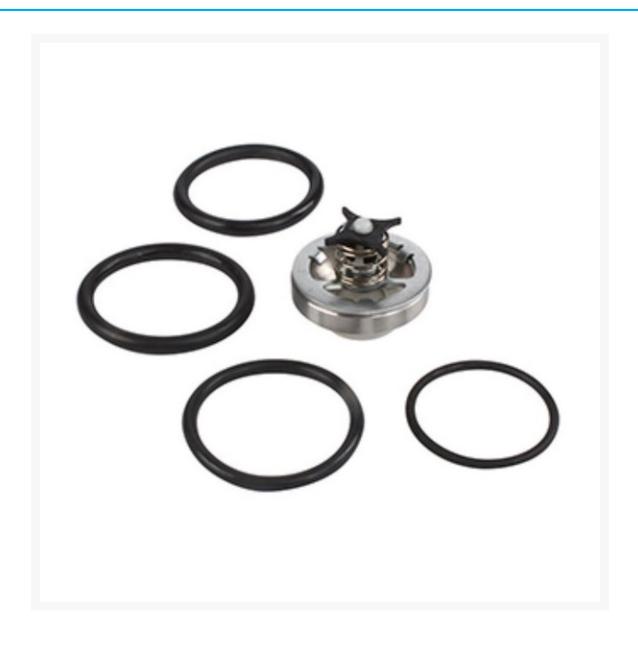

### **Short Description**

Wagner 0515221 Paint Crew Inlet Valve Repair Kit includes the inlet valve & inlet valve o-rings. Simple service kit only requires a few tools to change over but always consult the instruction manual before attempting to service.

#### Wagner 0515221 Paint Crew Inlet Valve Repair Kit includes -

• Item 9 - 0515221 Inlet valve with o-rings

Wagner 0515221 Paint Crew Inlet Valve Repair Kit is used with the following models -

Wagner Paint Crew DIY Airless Sprayer