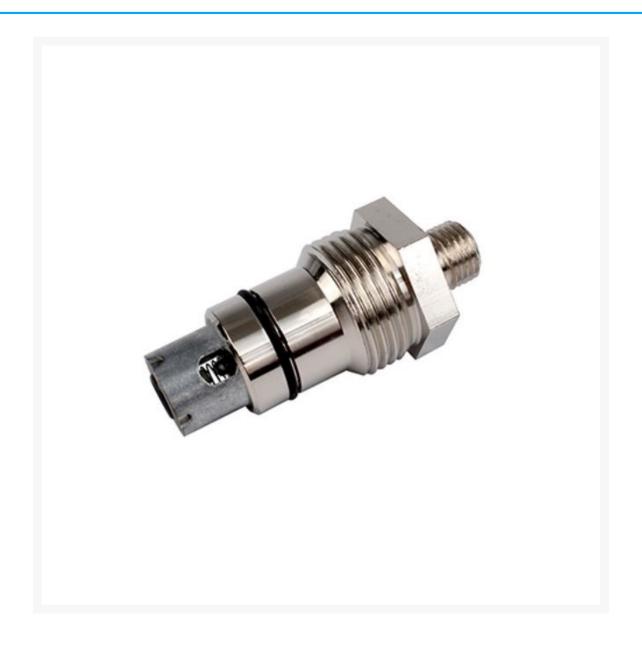

# Wagner 0515237 Paint Crew Outlet Valve Repair Kit

\$42.49 INCL. GST

## **Short Description**

Wagner 0515237 Paint Crew Outlet Valve Repair Kit includes the complete outlet valve assembly. Simple service kit only requires a few tools to change over but always consult the instruction manual before attempting to service.

#### Description

Wagner 0515237 Paint Crew Outlet Valve Repair Kit includes the complete outlet valve assembly. Simple service kit only requires a few tools to change over but always consult the instruction manual before attempting to service.

#### Wagner 0515237 Paint Crew Outlet Valve Repair Kit includes -

• Item 5 - 0515237 Outlet valve complete

Wagner 0515237 Paint Crew Outlet Valve Repair Kit is used with the following models -

Wagner Paint Crew DIY Airless Sprayer

Wagner Part No. 0515237

Visit our product download centre for manuals & spare parts