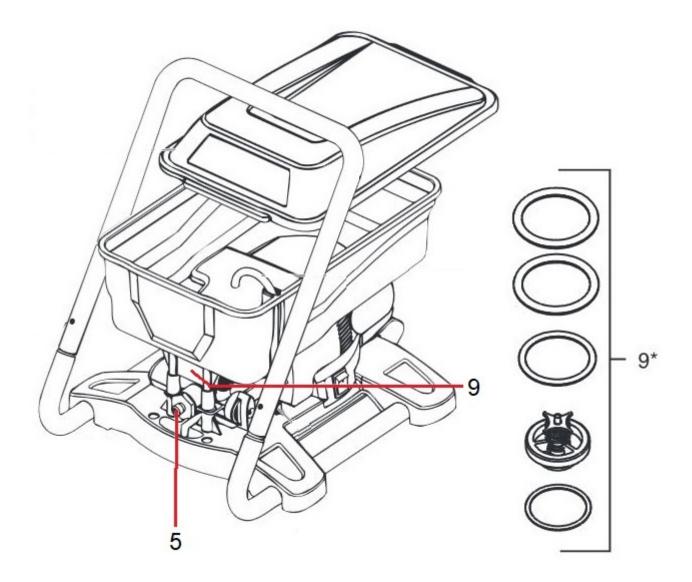

#### Wagner 0515237 Paint Crew Outlet Valve Repair Kit includes -

• Item 5 - 0515237 Outlet valve complete

Wagner 0515237 Paint Crew Outlet Valve Repair Kit is used with the following models -

Wagner Paint Crew DIY Airless Sprayer