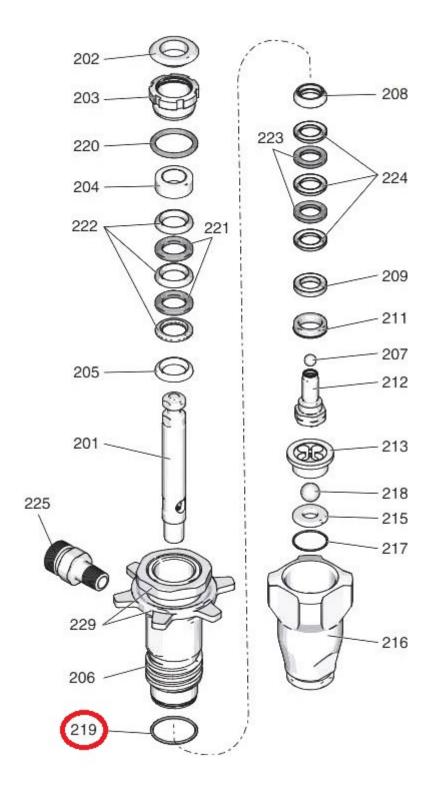

Location of 108526 Packing O-Ring in an older 17C720 pump -

Location of 108526 Packing O-Ring in a newer 17C488 PC pump -

Location of 108526 Packing O-Ring in a 695/795 pump -

It is common for these seals to break which will cause paint to leak out of the intake housing. Many customers attempt to fix the foot valve leak wrapping teflon tape, blue tape, rags and all sorts of things but the only fix will be to replace the seal. Replacement of this seal is very quick and easy so we recommend that you keep a few in your tool box.