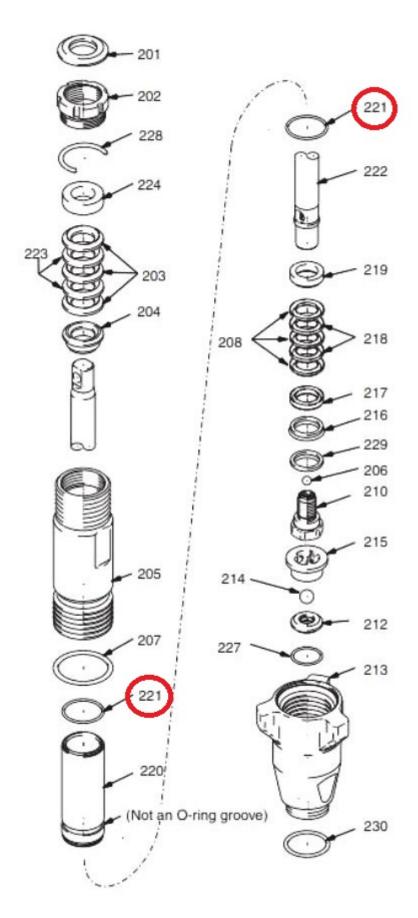

Location of 108526 Packing O-Ring in an older 17C720 pump -

Location of 108526 Packing O-Ring in a newer 17C488 PC pump -

Location of 108526 Packing O-Ring in a 695/795 pump -

It is common for these seals to break which will cause paint to leak out of the intake housing. Many customers attempt to fix the foot valve leak wrapping teflon tape, blue tape, rags and all sorts of things but the only fix will be to replace the seal. Replacement of this seal is very quick and easy so we recommend that you keep a few in your tool box.