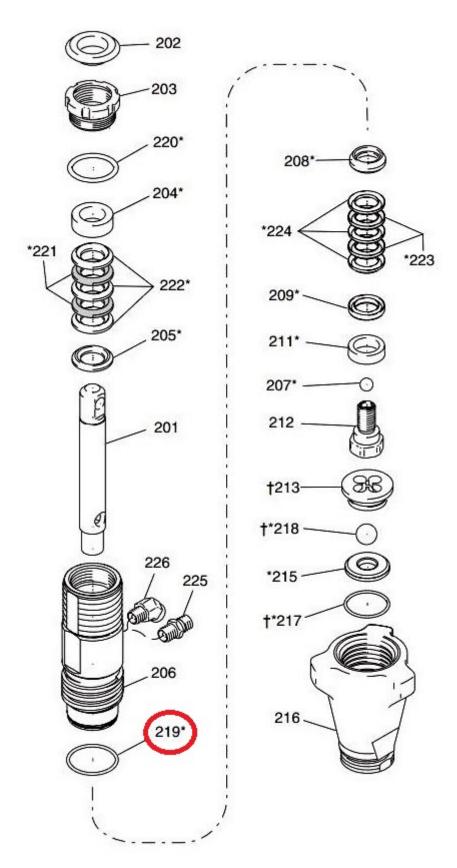

Location of 108526 Packing O-Ring in an older 17C720 pump -

Location of 108526 Packing O-Ring in a newer 17C488 PC pump -

Location of 108526 Packing O-Ring in a 695/795 pump -

It is common for these seals to break which will cause paint to leak out of the intake housing. Many customers attempt to fix the foot valve leak wrapping teflon tape, blue tape, rags and all sorts of things but the only fix will be to replace the seal. Replacement of this seal is very quick and easy so we recommend that you keep a few in your tool box.