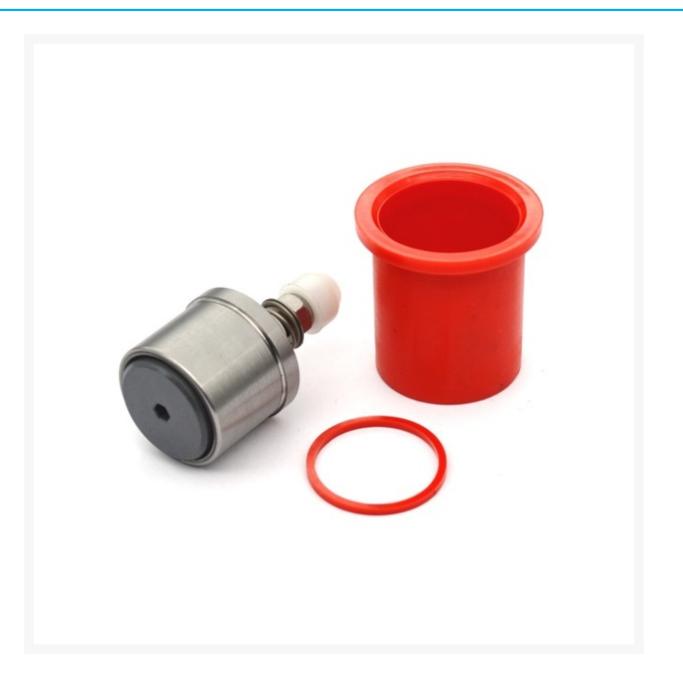

## Wagner 0341709 Inlet Valve Suit SF1750

\$510.00 INCL. GST

**Product Images** 

Wagner 0341709 Inlet Valve suits Wagner SF1750 diaphragm airless sprayers. This item is now obsolete and we only have one left in stock.

## Description

Wagner 0341709 Inlet Valve suits Wagner SF1750 diaphragm airless sprayers. This item is now obsolete and we only have one left in stock.

## Wagner 0341709 Inlet Valve suits -

- Wagner SF1750
- •

Wagner Part No. 0341709

Visit our product download centre for manuals & spare parts