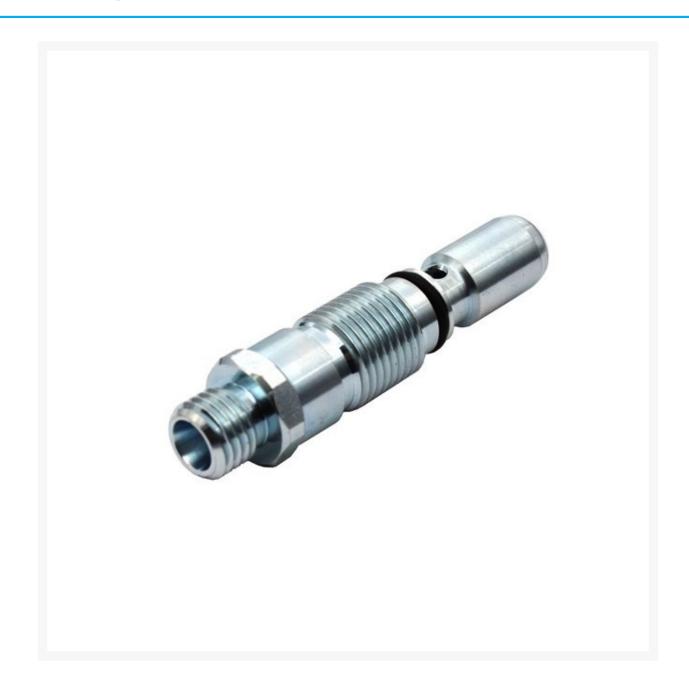

## **Short Description**

Wagner 2399767 Control Pro 150 Outlet Valve Kit is required when servicing your Control Pro 150. Worn outlet valves should be replaced if your sprayer will not hold pressure.

### **Description**

Wagner 2399767 Control Pro 150 Outlet Valve Kit is required when servicing your Control Pro 150. Worn outlet valves should be replaced if your sprayer will not hold pressure.

It is recommended to change the Inlet Valve (part no. 2399783) at the same time as these valves will both wear at the same rate. Replacing your Control Pro Spray Tip is also a must, if your sprayer has reached the point of use where it needs to be serviced your spray tip is most likely worn.

Wagner 2399767 Outlet Valve Kit includes both items shown in location 2 -

Wagner 2399767 Outlet Valve Kit is used with the following models -

Wagner Control Pro 150

Wagner Part No. 2399767

Click here to see Control Pro 150 Spare Parts & Accessories