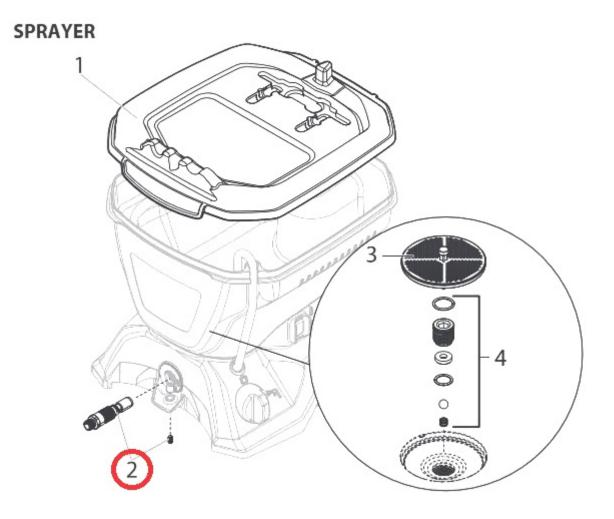

Wagner 2399767 Outlet Valve Kit includes both items shown in location 2 -

Wagner 2399767 Outlet Valve Kit is used with the following models -

Wagner Control Pro 150

Wagner Part No. 2399767

Click here to see Control Pro 150 Spare Parts & Accessories