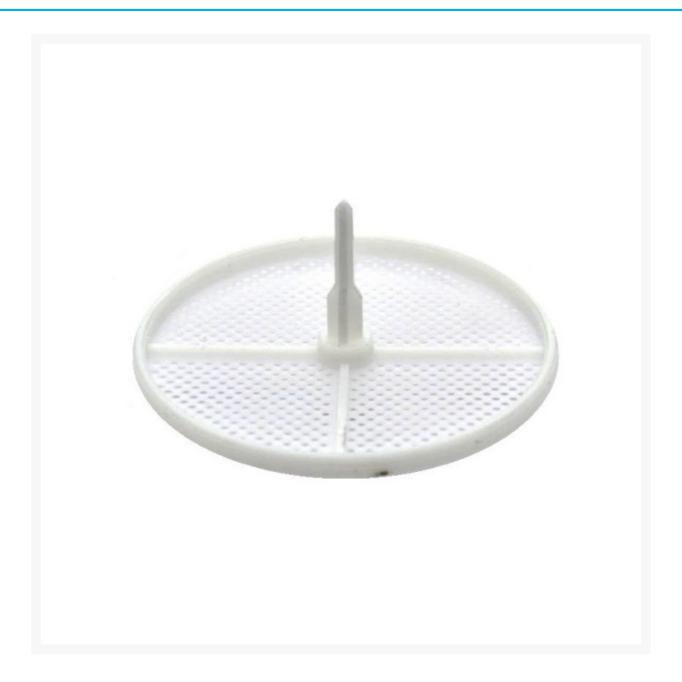

### **Product Images**

Wagner 2399777 Control Pro 150 Inlet Filter is required when using your Control Pro 150. Blocked or missing filters will affect the performance of your sprayer.

### Description

Wagner 2399777 Control Pro 150 Inlet Filter is required when using your Control Pro 150. Blocked or missing filters will affect the performance of your sprayer.

The filter is designed to stop rubbish and debris in the paint from entering the pump which may cause the inlet valve to not close or block the outlet valve. If you think that new paint out of unopened drum is clean and free of rubbish then you are mistaken - it's not!

Always wash your filter after each use until it is completely clean and do not run this machine without a filter otherwise you will encounter problems.

Wagner 2399777 Control Pro 150 Inlet Filter is shown in location 3 -