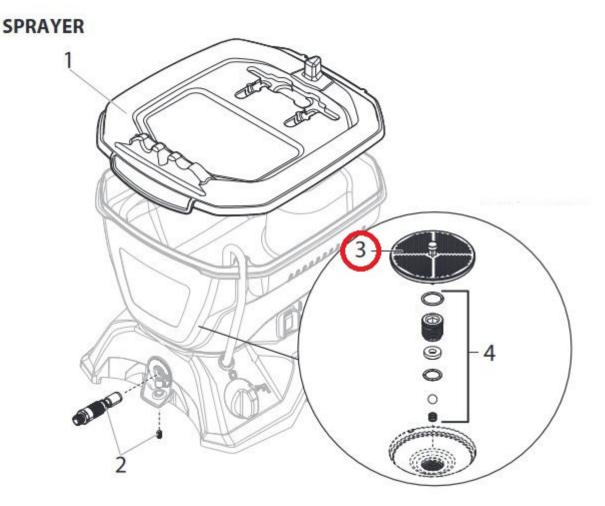

Always wash your filter after each use until it is completely clean and do not run this machine without a filter otherwise you will encounter problems.

Wagner 2399777 Control Pro 150 Inlet Filter is shown in location 3 -